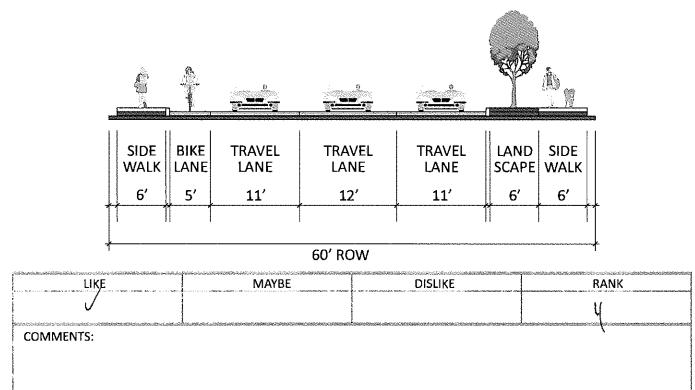

|                                                                                                                 |
| Identify 60 ft. | of right-of-way | Build your own cross-section                                                                                              | Have a consultant team mem-<br>ber take a picture of your pro-<br>posed option                                  |
| gambells        |                 | KITTELSON & ASSOCIATES, INC.<br>TRANSPORTATION ENGINEERING/PLANNING                                                       | Ç CH2MHILL.                                                                                                     |











#### Corridor Cross-Section Option S1C



#### Corridor Cross-Section Option S1D



60' ROW





#### Corridor Cross-Section Option S1C



Corridor Cross-Section Option S1D





#### Corridor Cross-Section Option S1C



60' ROW

| LIKE      | MAYBE | DISLIKE  | RANK |
|-----------|-------|----------|------|
|           |       | $\times$ |      |
|           |       |          |      |
| COMMENTS: |       |          |      |
|           |       |          |      |
|           |       |          |      |

Corridor Cross-Section Option S1D

| Â  | Ŋ             |                |                |                |               |              |
|----|---------------|----------------|----------------|----------------|---------------|--------------|
|    | SNOW<br>STORE | TRAVEL<br>LANE | TRAVEL<br>LANE | TRAVEL<br>LANE | SNOW<br>STO