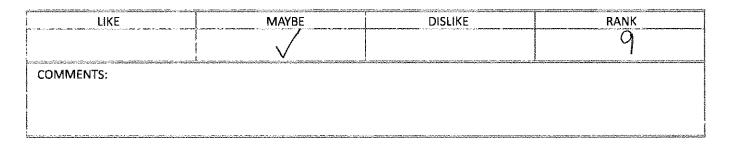

#### Corridor Cross-Section Option S1E

| LIKE     | MAYBE | DISLIKE | RANK |
|----------|-------|---------|------|
| 2        | 3     | 4       |      |
| DMMENTS: |       |         |      |
|          |       |         |      |
|          |       |         |      |