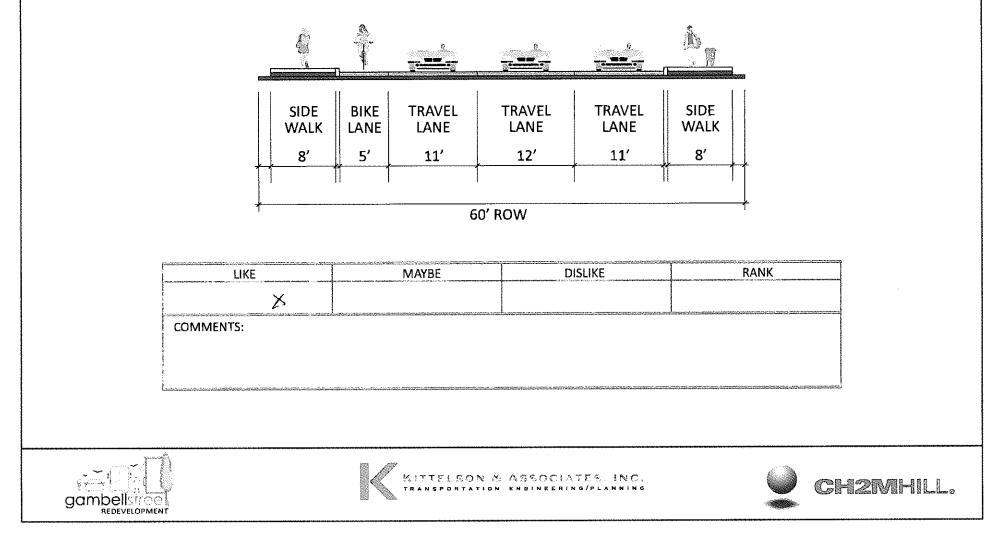

| Ę            | <u> </u>      |                |                |                |               | <b>A</b>     |
|--------------|---------------|----------------|----------------|----------------|---------------|--------------|
| SIDE<br>WALK | SNOW<br>STORE | TRAVEL<br>LANE | TRAVEL<br>LANE | TRAVEL<br>LANE | SNOW<br>STORE | SIDE<br>WALK |
| 6'           | 5'            | 12'            | 11'            | 12'            | 5'            | 6'           |

60' ROW

| LIKE      | MAYBE | DISLIKE | RANK |
|-----------|-------|---------|------|
| 6         | 5     | 5       |      |
| COMMENTS: |       |         |      |
|           |       |         |      |
|           |       |         |      |