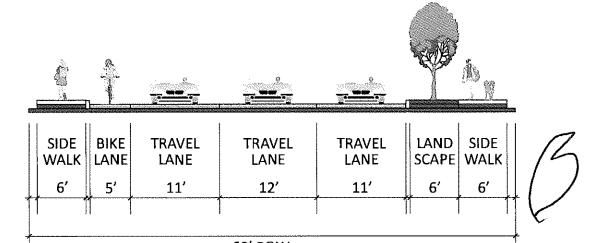

| COMMENTS:                                                                                    | n, ποι προστο το το ποληλοποιο ποι δρατοσικό το συσμου στο μου στο το το δελογουτο στο στο στο θελογουρο που π |                                                                                      |
|----------------------------------------------------------------------------------------------|----------------------------------------------------------------------------------------------------------------|--------------------------------------------------------------------------------------|
| Please evaluate the existing and two propose<br>option. In addition, please use the Interact | ed corridor cross-section options shown a<br>ive Cross-Section Visualization Tool to de                        | above using the comment boxes below ea<br>velop additional options for consideration |
|                                                                                              |                                                                                                                |                                                                                      |
| Identify 60 ft. of right-of-way                                                              | Build your own cross-section                                                                                   | Have a consultant team mem-<br>ber take a picture of your pro-<br>posed option       |
|                                                                                              | KITTELSON & ASSOCIATES. INC.                                                                                   | CH2MHIL                                                                              |

| Ę            | <u> </u>      |                |                |                |               | <b>A</b>     |
|--------------|---------------|----------------|----------------|----------------|---------------|--------------|
| SIDE<br>WALK | SNOW<br>STORE | TRAVEL<br>LANE | TRAVEL<br>LANE | TRAVEL<br>LANE | SNOW<br>STORE | SIDE<br>WALK |
| 6'           | 5'            | 12'            | 11'            | 12'            | 5'            | 6'           |

60' ROW

| LIKE      | MAYBE | DISLIKE | RANK |
|-----------|-------|---------|------|
| 6         | 5     | 5       |      |
| COMMENTS: |       |         |      |
|           |       |         |      |
|           |       |         |      |