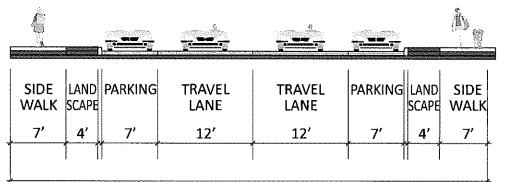

#### Corridor Cross-Section Option S1E

| LIKE     | MAYBE | DISLIKE | RANK |
|----------|-------|---------|------|
| 2        | 3     | 4       |      |
| DMMENTS: |       |         |      |
|          |       |         |      |
|          |       |         |      |