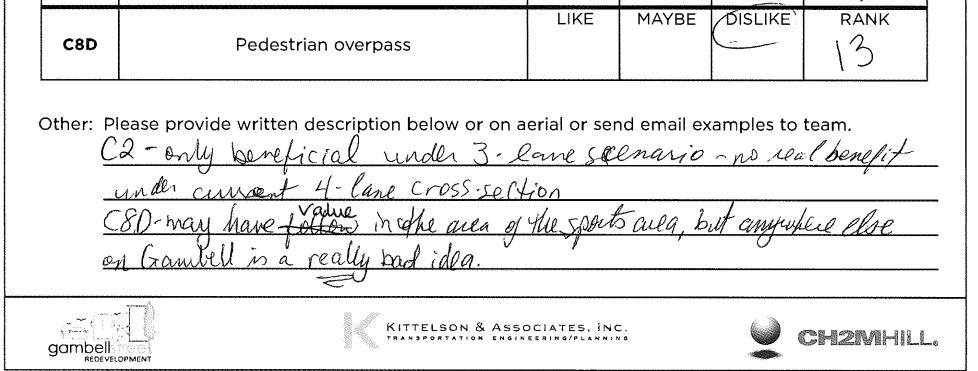

| Option | Description                                                                |         | ovide your<br>option for G<br>Street |         | How would<br>you rank this<br>option?<br>* |
|--------|----------------------------------------------------------------------------|---------|--------------------------------------|---------|--------------------------------------------|
| со     | Reducing the number of travel lanes<br>from 4 to 3 lanes                   | LÍKE    | MAYBE                                | DISLIKE |                                            |
| C1     | Signal progression at 35 miles per hour                                    | LIKE    | MAYBE                                | DISLIKE | RANK                                       |
| C2     | Left-turn lanes at 9th, 13th, and 15th                                     | LIKE    | МАУВЕ                                | DISLIKE | RANK                                       |
| С3     | Gambell Street Underpass at 15th Avenue                                    | LIKE    | MAYBE                                | DISLIKE | RANK,                                      |
| C4     | Gambell Parking Structure at 16th Avenue                                   | LIKE    | MAYBE                                | DISLIKE | rank<br>3                                  |
| C5     | Street dead-ending onto Gambell at 8th, 11th,<br>12th, and/or 14th Avenues |         | MAYBE                                | DISLIKE | RANK                                       |
| C6     | Shared right of way with businesses                                        | LIKE    | MAYBE                                | DISLIKE | RANK                                       |
| C7     | Snow removal strategies for roadway and sidewalks                          | LIKE    | MAYBE                                | DISLIKE | RANK                                       |
| C8A    | Enhanced pedestrian crossings                                              | LIKE    | MAYBE                                | DISLIKE | RANK                                       |
| C8B    | Mid-block pedestrian crossings                                             | LIKE    | МАҮВЕ                                | DISLIKE | rank<br>13                                 |
| C8CI   | Pedestrian signals/flashers                                                | (/LIKE) | MAYBE                                | DISLIKE | RANK                                       |
| C8CII  | Pedestrian-only phase (scramble)                                           | LIKE    | MAYBE                                | DISLIKE | RANK                                       |
| C8CIII | Pedestrian countdown signals                                               | LIKE    | MAYBE                                | DISLIKE |                                            |

| Option | Description                                                                | thoughts<br>Sambell | How would<br>you rank this<br>option?<br>* |         |            |
|--------|----------------------------------------------------------------------------|---------------------|--------------------------------------------|---------|------------|
| со     | Reducing the number of travel lanes<br>from 4 to 3 lanes                   | LIKE                | MAYBE                                      | DISLIKE | rank<br>2  |
| C1     | Signal progression at 35 miles per hour                                    | LIKE                | MAYBE                                      | DISLIKE | RANK<br>(Z |
| C2     | Left-turn lanes at 9th, 13th, and 15th                                     | LIKE                | MAYBE                                      | DISLIKE | RANK<br>\\ |
| С3     | Gambell Street Underpass at 15th Avenue                                    | LIKE                | MAYBE                                      | DISLIKE | rank<br>B  |
| C4     | Gambell Parking Structure at 16th Avenue                                   | LIKE                | MAYBE                                      | DISLIKE | rank<br>3  |
| C5     | Street dead-ending onto Gambell at 8th, 11th,<br>12th, and/or 14th Avenues | LIKE                | MAYBE                                      | DISLIKE | RANK       |
| C6     | Shared right of way with businesses                                        | LIKE                | MAYBE                                      | DISLIKE | rank<br>11 |
| С7     | Snow removal strategies for roadway and sidewalks                          | LIKE                | MAYBE                                      | DISLIKE | RANK<br>V  |
| C8A    | Enhanced pedestrian crossings                                              | LIKE                | MAYBE                                      | DISLIKE | rank<br>5  |
| С8В    | Mid-block pedestrian crossings                                             | LIKE                | MAYBE                                      | DISLIKE | RANK<br>6  |
| C8CI   | Pedestrian signals/flashers                                                | LIKE                | MAYBE                                      | DISLIKE | RANK       |
| C8CII  | Pedestrian-only phase (scramble)                                           | LIKE<br>V           | MAYBE                                      | DISLIKE | RANK<br>1  |
| C8CIII | Pedestrian countdown signals                                               | LIKE                | MAYBE                                      | DISLIKE | rank<br>9  |