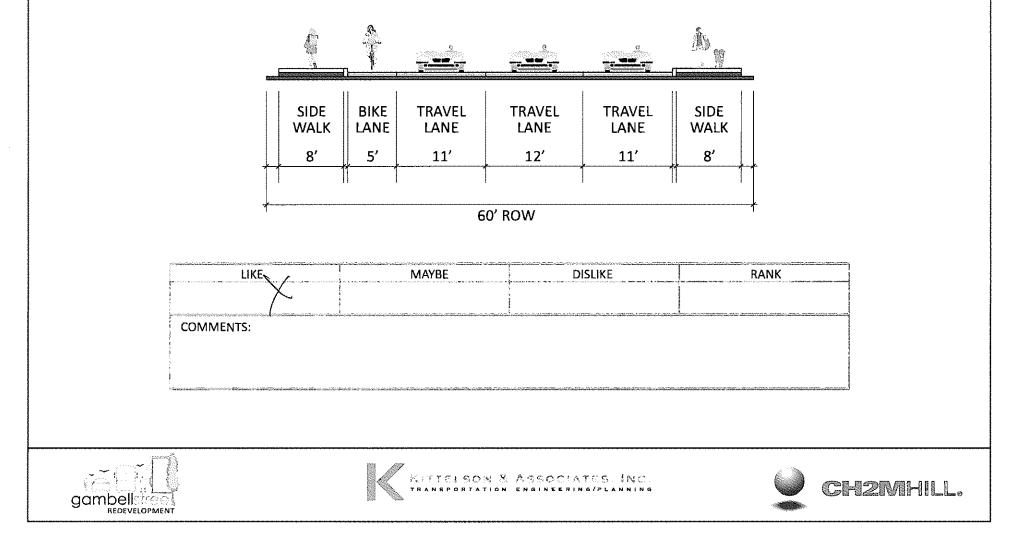

| COMMENTS:                                                                                    | n, ποι προστο το το ποληλοποιο ποι δρατοσικό το συσμου στο μου στο το το δελογουτο στο στο στο θελογουρο που π |                                                                                      |
|----------------------------------------------------------------------------------------------|----------------------------------------------------------------------------------------------------------------|--------------------------------------------------------------------------------------|
| Please evaluate the existing and two propose<br>option. In addition, please use the Interact | ed corridor cross-section options shown a<br>ive Cross-Section Visualization Tool to de                        | above using the comment boxes below ea<br>velop additional options for consideration |
|                                                                                              |                                                                                                                |                                                                                      |
| Identify 60 ft. of right-of-way                                                              | Build your own cross-section                                                                                   | Have a consultant team mem-<br>ber take a picture of your pro-<br>posed option       |
|                                                                                              | KITTELSON & ASSOCIATES. INC.                                                                                   | CH2MHIL                                                                              |

| Ę            | <u> </u>      |                |                |                |               | <b>A</b>     |
|--------------|---------------|----------------|----------------|----------------|---------------|--------------|
| SIDE<br>WALK | SNOW<br>STORE | TRAVEL<br>LANE | TRAVEL<br>LANE | TRAVEL<br>LANE | SNOW<br>STORE | SIDE<br>WALK |
| 6'           | 5'            | 12'            | 11'            | 12'            | 5'            | 6'           |

60' ROW

| LIKE      | MAYBE | DISLIKE | RANK |
|-----------|-------|---------|------|
| 6         | 5     | 5       |      |
| COMMENTS: |       |         |      |
|           |       |         |      |
|           |       |         |      |