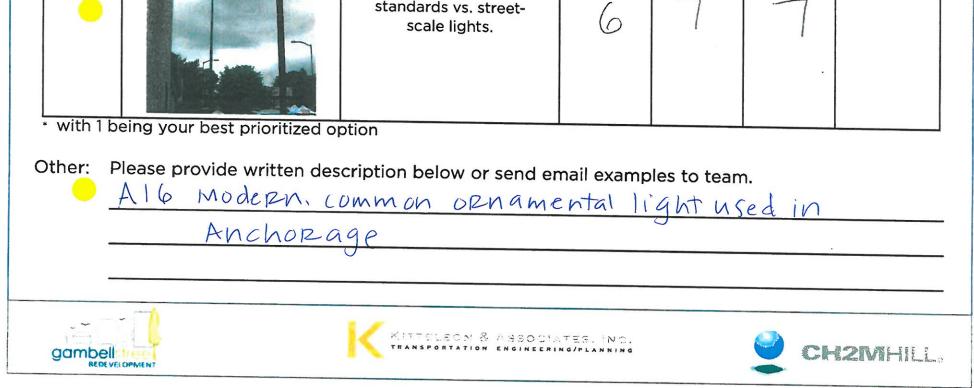

## **Illumination Options**

| Option | Photo | Description                                                                            | on   | rovide your<br>this option<br>ambell Stre | for     | How would<br>you rank<br>this<br>option?<br>* |
|--------|-------|----------------------------------------------------------------------------------------|------|-------------------------------------------|---------|-----------------------------------------------|
| All    |       |                                                                                        | LIKE | MAYBE                                     | DISLIKE | RANK                                          |
|        |       | Keep existing light<br>standards where<br>possible and add lower<br>pedestrian lights. | 13   | 4                                         | 5       |                                               |
| Al2    |       |                                                                                        | LIKE | MAYBE                                     | DISLIKE | RANK                                          |
|        |       | Add street-scale lights<br>and the ability to string<br>holiday lights to them.        | 13   | 6                                         | 3       |                                               |
| AI3    |       |                                                                                        | LIKE | MAYBE                                     | DISLIKE | RANK                                          |
|        |       | Traditional cobra head<br>luminaire.                                                   | 3    | 5                                         | 13      |                                               |
| AI4    | e en  |                                                                                        | LIKE | MAYBE                                     | DISLIKE | RANK                                          |
|        |       | Blend of modern and<br>traditional street-scale<br>light.                              | 10   | 8                                         | 5       |                                               |
| AI5    | 6     |                                                                                        | LIKE | MAYBE                                     | DISLIKE | RANK                                          |
|        | F     | High intensity street light<br>standards vs. street-                                   | r    |                                           |         |                                               |