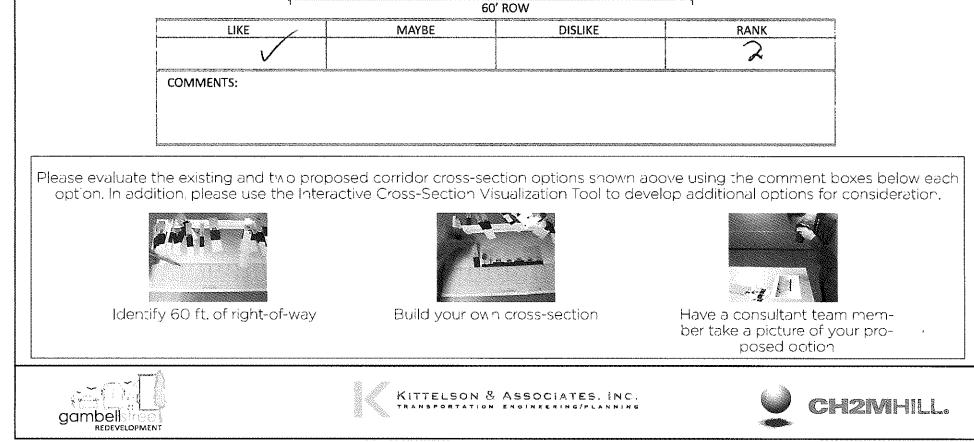

60' ROW

| LIKE      | MAYBE | DISLIKE | RANK |
|-----------|-------|---------|------|
| 6         | 5     | 5       |      |
| COMMENTS: |       |         |      |
|           |       |         |      |
|           |       |         |      |

#### Corridor Cross-Section Option S1E

| LIKE     | MAYBE | DISLIKE | RANK |
|----------|-------|---------|------|
| 2        | 3     | 4       |      |
| DMMENTS: |       |         |      |
|          |       |         |      |
|          |       |         |      |