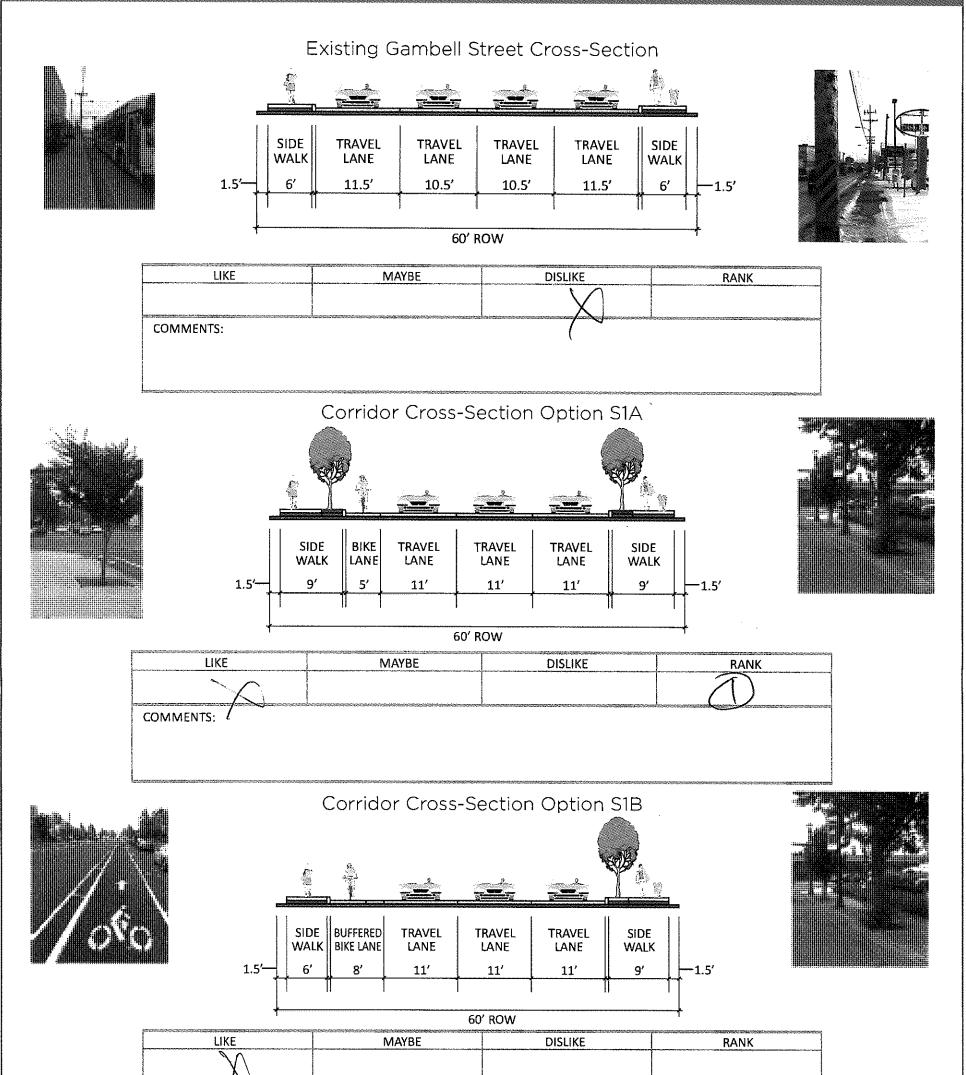

| COMMENTS:                                                                                    | n, ποι προστο το το ποληλοποιο ποι δρατοσικό το συσμου στο μου στο το το δελογουτο στο στο στο θελογουρο που π |                                                                                      |
|----------------------------------------------------------------------------------------------|----------------------------------------------------------------------------------------------------------------|--------------------------------------------------------------------------------------|
| Please evaluate the existing and two propose<br>option. In addition, please use the Interact | ed corridor cross-section options shown a<br>ive Cross-Section Visualization Tool to de                        | above using the comment boxes below ea<br>velop additional options for consideration |
|                                                                                              |                                                                                                                |                                                                                      |
| Identify 60 ft. of right-of-way                                                              | Build your own cross-section                                                                                   | Have a consultant team mem-<br>ber take a picture of your pro-<br>posed option       |
|                                                                                              | KITTELSON & ASSOCIATES. INC.                                                                                   | CH2MHIL                                                                              |