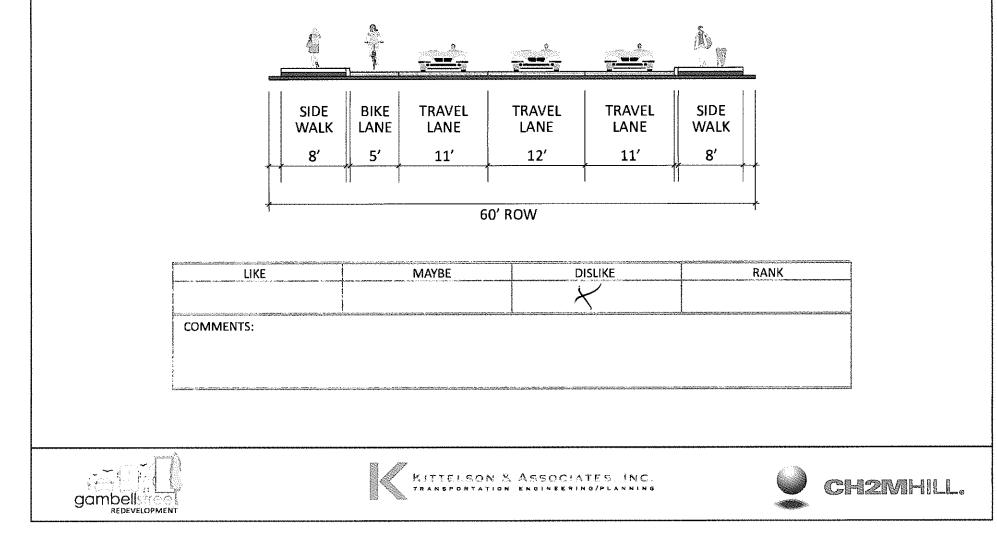

| $\checkmark$ |      |
| 1 |                                                                                                                 |       |              |      |
| 1 | COMMENTS:                                                                                                       |       |              |      |
|   |                                                                                                                 |       |              |      |
|   |                                                                                                                 |       |              |      |

Corridor Cross-Section Option S1E



Corridor Cross-Section Option S1F



60' ROW



Corridor Cross-Section Option S1G



61' ROW



Corridor Cross-Section Option S1H



#### Corridor Cross-Section Option S11



| LIKE      | MAYBE                                                                                                           | DISLIKE | RANK                                        |
|-----------|-----------------------------------------------------------------------------------------------------------------|---------|---------------------------------------------|
|           |                                                                                                                 | ×       |                                             |
| COMMENTS: |                                                                                                                 |         | יין איז |
| COMMENTS. |