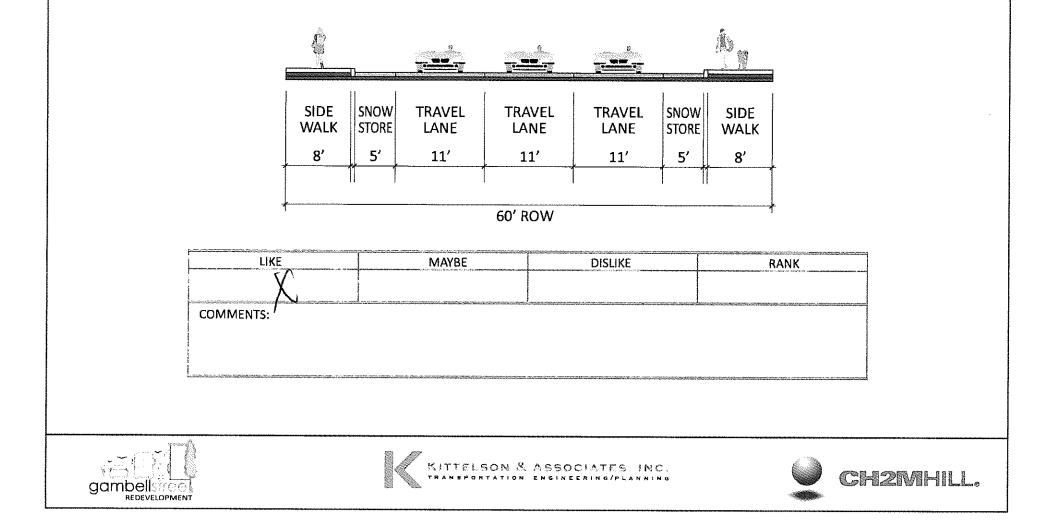

#### Corridor Cross-Section Option S1E

| LIKE     | MAYBE | DISLIKE | RANK |
|----------|-------|---------|------|
| 2        | 3     | 4       |      |
| DMMENTS: |       |         |      |
|          |       |         |      |
|          |       |         |      |