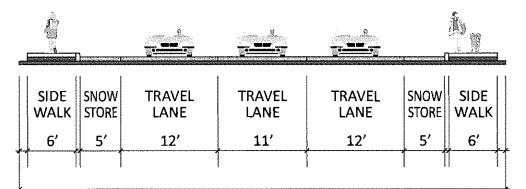

| Ę            | <u> </u>      |                |                |                |               | <b>A</b>     |
|--------------|---------------|----------------|----------------|----------------|---------------|--------------|
| SIDE<br>WALK | SNOW<br>STORE | TRAVEL<br>LANE | TRAVEL<br>LANE | TRAVEL<br>LANE | SNOW<br>STORE | SIDE<br>WALK |
| 6'           | 5'            | 12'            | 11'            | 12'            | 5'            | 6'           |

60' ROW

| LIKE      | MAYBE | DISLIKE | RANK |
|-----------|-------|---------|------|
| 6         | 5     | 5       |      |
| COMMENTS: |       |         |      |
|           |       |         |      |
|           |       |         |      |