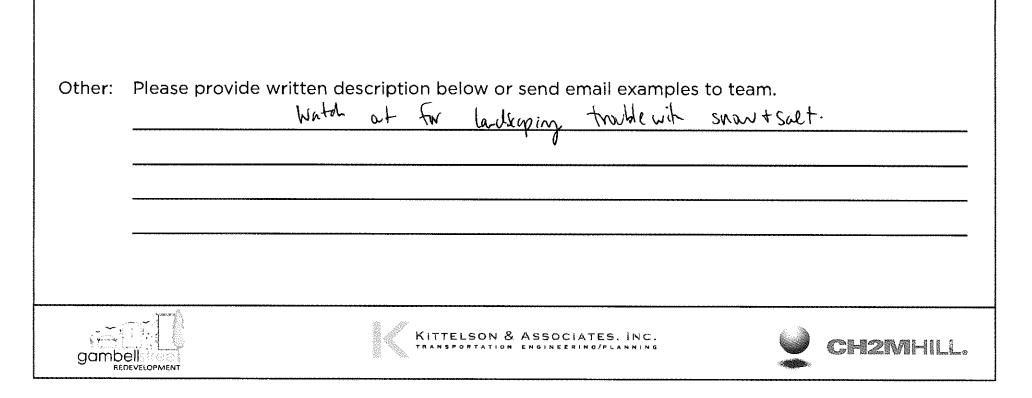

| C8D      | Pedestrian overpass                                                                                           | LIKE | MAYBE | rank<br>13 |             |
|----------|---------------------------------------------------------------------------------------------------------------|------|-------|------------|-------------|
|          | ease provide written description below or on a<br>MC 5 new bike path to go Though<br>Le like wide on some spo |      |       |            | <br>signals |
| gambells | KITTELSON & ASSO                                                                                              |      |       | CH2MHILL   | 6           |