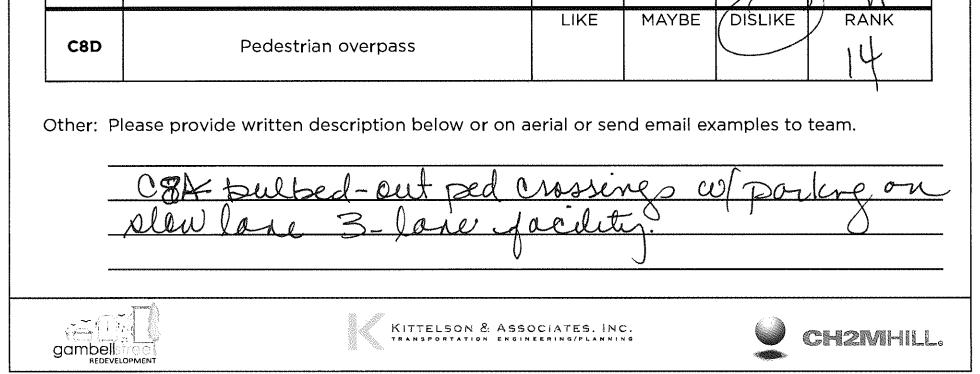

| C8D       | Pedestrian overpass                                                                                                     | LIKE        | MAYBE     | DISLIKE | rank<br>[5 |  |
|-----------|-------------------------------------------------------------------------------------------------------------------------|-------------|-----------|---------|------------|--|
| Other: Pl | ease provide written description below or on a<br>Hyder Street converted to one-way<br>regioner TRAFFIC TANS Allowing ( |             |           |         |            |  |
| gambell   | KITTELSON & ASSC                                                                                                        | CIATES. INC | Ç.<br>Y.G |         | CH2MHIL    |  |

| Option | Description                                                                | Hov<br>Please provide your thoughts you<br>on this option for Gambell op<br>Street |            |         |                    |
|--------|----------------------------------------------------------------------------|------------------------------------------------------------------------------------|------------|---------|--------------------|
| со     | Reducing the number of travel lanes<br>from 4 to 3 lanes                   | LIKE                                                                               | MAYBE      | DISLIKE | RANK<br>I          |
| C1     | Signal progression at 35 miles per hour                                    | LIKE                                                                               | MAYBE      | DISLIKE | RANK<br>4          |
| C2     | Left-turn lanes at 9th, 13th, and 15th                                     | LIKE                                                                               | MAYBE      | DISLIKE | rank<br>7          |
| C3     | Gambell Street Underpass at 15th Avenue                                    | LIKE                                                                               | MAYBE      | DISLIKE | rank<br>1Z         |
| C4     | Gambell Parking Structure at 16th Avenue<br>کردر ۲۵۰۰ مین م                | LIKE                                                                               | MAYBE      | DISLIKE | rank<br>S          |
| C5     | Street dead-ending onto Gambell at 8th, 11th,<br>12th, and/or 14th Avenues | LIKE                                                                               | MAYBE      | DISLIKE | rank<br>1 <u>3</u> |
| C6     | Shared right of way with businesses                                        | LIKE                                                                               | MAYBE      | DISLIKE | rank<br>G          |
| С7     | Snow removal strategies for roadway and sidewalks                          | LIKE                                                                               | MAYBE      | DISLIKE | rank<br>Z          |
| C8A    | Enhanced pedestrian crossings                                              | LIKE                                                                               | MAYBE      | DISLIKE | rank<br>SM         |
| С8В    | Mid-block pedestrian crossings                                             | LIKE                                                                               | МАУВЕ      | DISLIKE | rank<br>16         |
| С8СІ   | Pedestrian signals/flashers                                                | LIKE                                                                               | MAYBE      | DISLIKE | RANK               |
| С8СІІ  | Pedestrian-only phase (scramble)                                           | LIKE                                                                               | MAYBE<br>/ | DISLIKE | RANK               |
| С8СІІІ | Pedestrian countdown signals                                               | LIKE<br>7                                                                          | MAYBE      | DISLIKE | rank<br>  ]        |