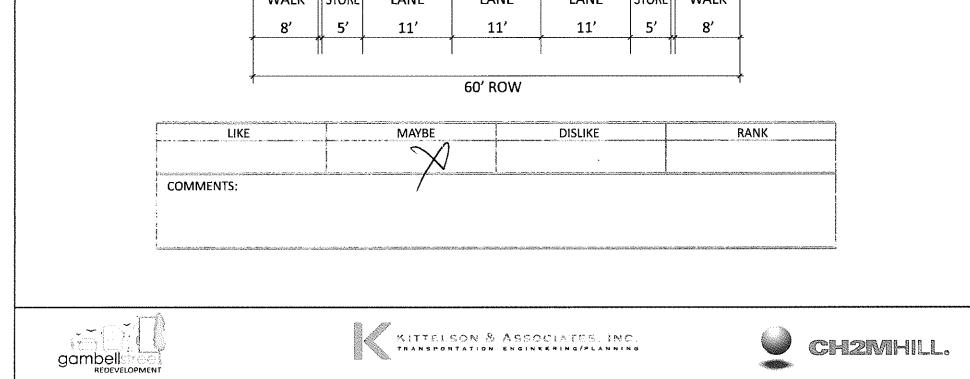

| Ę            | <u> </u>      |                |                |                |               | <b>A</b>     |
|--------------|---------------|----------------|----------------|----------------|---------------|--------------|
| SIDE<br>WALK | SNOW<br>STORE | TRAVEL<br>LANE | TRAVEL<br>LANE | TRAVEL<br>LANE | SNOW<br>STORE | SIDE<br>WALK |
| 6'           | 5'            | 12'            | 11'            | 12'            | 5'            | 6'           |

60' ROW

| LIKE      | MAYBE | DISLIKE | RANK |
|-----------|-------|---------|------|
| 6         | 5     | 5       |      |
| COMMENTS: |       |         |      |
|           |       |         |      |
|           |       |         |      |

#### Corridor Cross-Section Option S1E

| LIKE     | MAYBE | DISLIKE | RANK |
|----------|-------|---------|------|
| 2        | 3     | 4       |      |
| DMMENTS: |       |         |      |
|          |       |         |      |
|          |       |         |      |