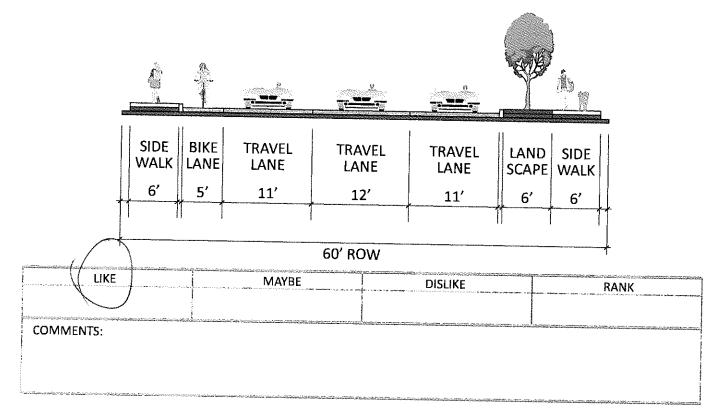

|
| Identify 60 ft. | of right-of-way | Build your own cross-section                                                                                              | Have a consultant team mem-<br>ber take a picture of your pro-<br>posed option                                  |
| gambells        |                 | KITTELSON & ASSOCIATES, INC.<br>TRANSPORTATION ENGINEERING/PLANNING                                                       | Ç CH2MHILL.                                                                                                     |











#### Corridor Cross-Section Option S1C



#### Corridor Cross-Section Option S1D



60' ROW





#### Corridor Cross-Section Option S1C



Corridor Cross-Section Option S1D





#### Corridor Cross-Section Option S1C



60' ROW

| LIKE      | MAYBE | DISLIKE  | RANK |
|-----------|-------|----------|------|
|           |       | $\times$ |      |
|           |       |          |      |
| COMMENTS: |       |          |      |
|           |       |          |      |
|           |       |          |      |

Corridor Cross-Section Option S1D

| Â  | Ŋ             |                |                |                |               |              |
|----|---------------|----------------|----------------|----------------|---------------|--------------|
|    | SNOW<br>STORE | TRAVEL<br>LANE | TRAVEL<br>LANE | TRAVEL<br>LANE | SNOW<br>STORE | SIDE<br>WALK |
| 6' | 5′            | 12'            | 11'            | 12'            | 5′