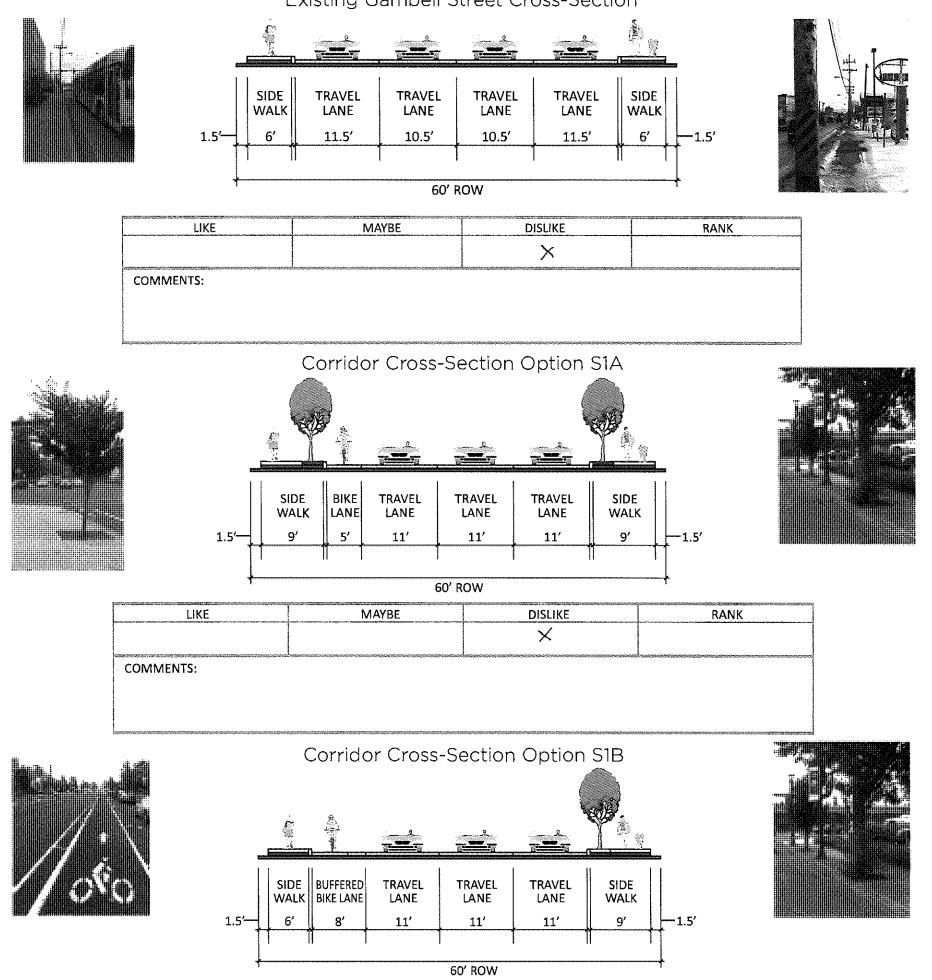

| Ę            | <u> </u>      |                |                |                |               | <b>A</b>     |
|--------------|---------------|----------------|----------------|----------------|---------------|--------------|
| SIDE<br>WALK | SNOW<br>STORE | TRAVEL<br>LANE | TRAVEL<br>LANE | TRAVEL<br>LANE | SNOW<br>STORE | SIDE<br>WALK |
| 6'           | 5'            | 12'            | 11'            | 12'            | 5'            | 6'           |

60' ROW

| LIKE      | MAYBE | DISLIKE | RANK |
|-----------|-------|---------|------|
| 6         | 5     | 5       |      |
| COMMENTS: |       |         |      |
|           |       |         |      |
|           |       |         |      |

#### Corridor Cross-Section Option S1E

| LIKE     | MAYBE | DISLIKE | RANK |
|----------|-------|---------|------|
| 2        | 3     | 4       |      |
| DMMENTS: |       |         |      |
|          |       |         |      |
|          |       |         |      |