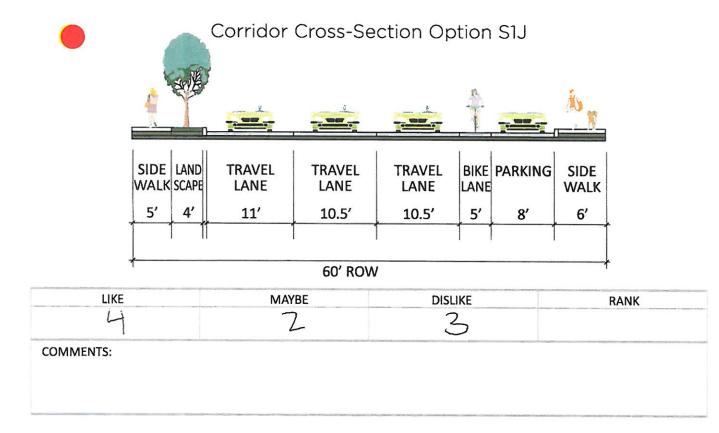

| COMMENTS:                                                                                    | n, ποι προστο το το ποληλοποιο ποι δρατοσικό το συσμου στο μου στο το το δελογουτο στο στο στο θελογουρο που π |                                                                                      |
|----------------------------------------------------------------------------------------------|----------------------------------------------------------------------------------------------------------------|--------------------------------------------------------------------------------------|
| Please evaluate the existing and two propose<br>option. In addition, please use the Interact | ed corridor cross-section options shown a<br>ive Cross-Section Visualization Tool to de                        | above using the comment boxes below ea<br>velop additional options for consideration |
|                                                                                              |                                                                                                                |                                                                                      |
| Identify 60 ft. of right-of-way                                                              | Build your own cross-section                                                                                   | Have a consultant team mem-<br>ber take a picture of your pro-<br>posed option       |
|                                                                                              | KITTELSON & ASSOCIATES. INC.                                                                                   | CH2MHIL                                                                              |