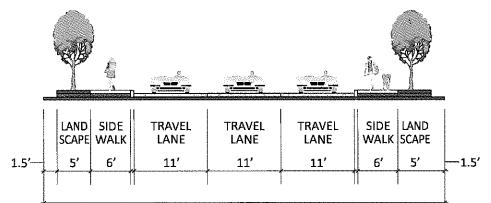

#### Corridor Cross-Section Option S1E

| LIKE     | MAYBE | DISLIKE | RANK |
|----------|-------|---------|------|
| 2        | 3     | 4       |      |
| DMMENTS: |       |         |      |
|          |       |         |      |
|          |       |         |      |