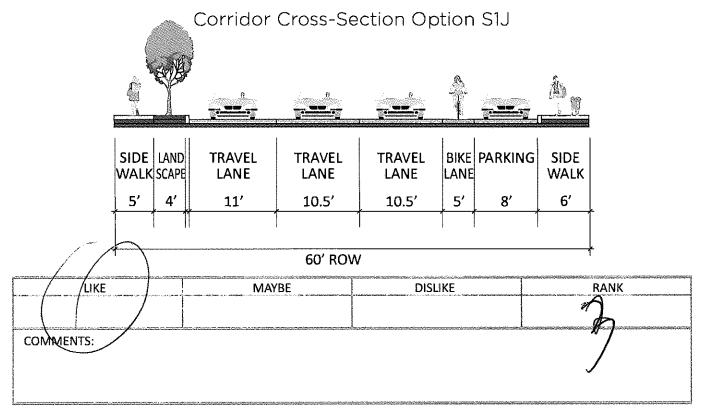

| COMMENTS:                                                                                    | n, ποι προστο το το ποληλοποιο ποι δρατοσικό το συσμου στο μου στο το το δελογουτο στο στο στο θελογουρο που π |                                                                                      |
|----------------------------------------------------------------------------------------------|----------------------------------------------------------------------------------------------------------------|--------------------------------------------------------------------------------------|
| Please evaluate the existing and two propose<br>option. In addition, please use the Interact | ed corridor cross-section options shown a<br>ive Cross-Section Visualization Tool to de                        | above using the comment boxes below ea<br>velop additional options for consideration |
|                                                                                              |                                                                                                                |                                                                                      |
| Identify 60 ft. of right-of-way                                                              | Build your own cross-section                                                                                   | Have a consultant team mem-<br>ber take a picture of your pro-<br>posed option       |
|                                                                                              | KITTELSON & ASSOCIATES. INC.                                                                                   | CH2MHIL                                                                              |

| Ę            | <u> </u>      |                |                |                |               | <b>A</b>     |
|--------------|---------------|----------------|----------------|----------------|---------------|--------------|
| SIDE<br>WALK | SNOW<br>STORE | TRAVEL<br>LANE | TRAVEL<br>LANE | TRAVEL<br>LANE | SNOW<br>STORE | SIDE<br>WALK |
| 6'           | 5'            | 12'            | 11'            | 12'            | 5'            | 6'           |

60' ROW

| LIKE      | MAYBE | DISLIKE | RANK |
|-----------|-------|---------|------|
| 6         | 5     | 5       |      |
| COMMENTS: |       |         |      |
|           |       |         |      |
|           |       |         |      |