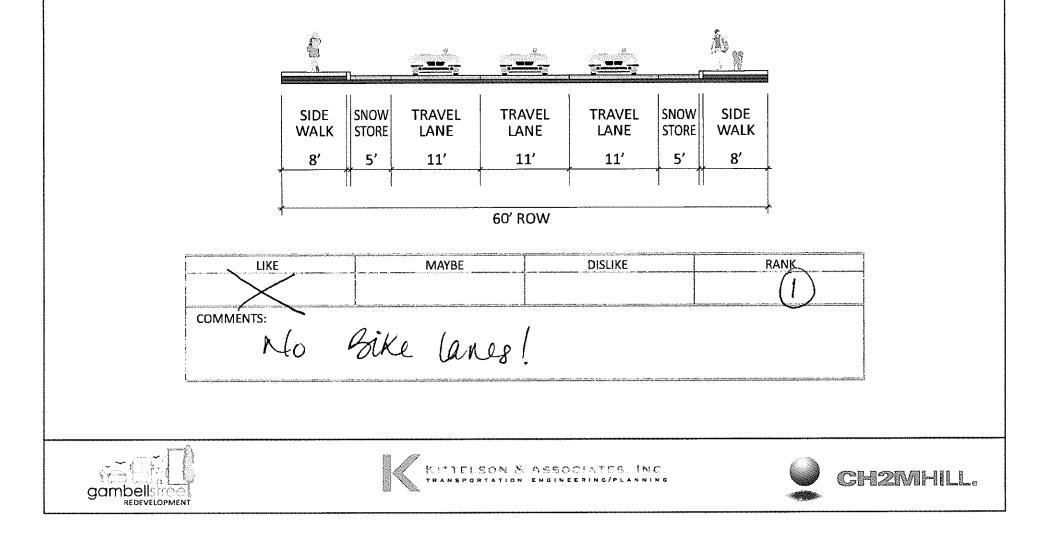

| Ę            | <u> </u>      |                |                |                |               | <b>A</b>     |
|--------------|---------------|----------------|----------------|----------------|---------------|--------------|
| SIDE<br>WALK | SNOW<br>STORE | TRAVEL<br>LANE | TRAVEL<br>LANE | TRAVEL<br>LANE | SNOW<br>STORE | SIDE<br>WALK |
| 6'           | 5'            | 12'            | 11'            | 12'            | 5'            | 6'           |

60' ROW

| LIKE      | MAYBE | DISLIKE | RANK |
|-----------|-------|---------|------|
| 6         | 5     | 5       |      |
| COMMENTS: |       |         |      |
|           |       |         |      |
|           |       |         |      |