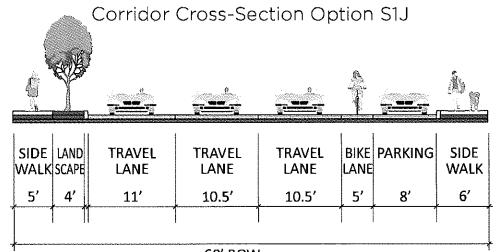

| COMMENTS:                                                                                    | n, ποι προστο το το ποληλοποιο ποι δρατοσικό το συσμου στο μου στο το το δελογουτο στο στο στο θελογουρο που π |                                                                                      |
|----------------------------------------------------------------------------------------------|----------------------------------------------------------------------------------------------------------------|--------------------------------------------------------------------------------------|
| Please evaluate the existing and two propose<br>option. In addition, please use the Interact | ed corridor cross-section options shown a<br>ive Cross-Section Visualization Tool to de                        | above using the comment boxes below ea<br>velop additional options for consideration |
|                                                                                              |                                                                                                                |                                                                                      |
| Identify 60 ft. of right-of-way                                                              | Build your own cross-section                                                                                   | Have a consultant team mem-<br>ber take a picture of your pro-<br>posed option       |
|                                                                                              | KITTELSON & ASSOCIATES. INC.                                                                                   | CH2MHIL                                                                              |

| Ę            | <u> </u>      |                |                |                |               | <b>A</b>     |
|--------------|---------------|----------------|----------------|----------------|---------------|--------------|
| SIDE<br>WALK | SNOW<br>STORE | TRAVEL<br>LANE | TRAVEL<br>LANE | TRAVEL<br>LANE | SNOW<br>STORE | SIDE<br>WALK |
| 6'           | 5'            | 12'            | 11'            | 12'            | 5'            | 6'           |

60' ROW

| LIKE      | MAYBE | DISLIKE | RANK |
|-----------|-------|---------|------|
| 6         | 5     | 5       |      |
| COMMENTS: |       |         |      |
|           |       |         |      |
|           |       |         |      |