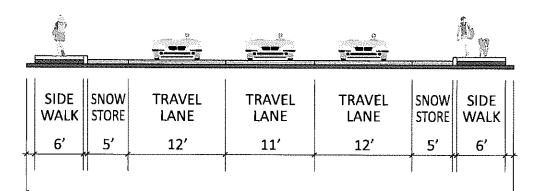

| Ę            | <u> </u>      |                |                |                |               | <b>A</b>     |
|--------------|---------------|----------------|----------------|----------------|---------------|--------------|
| SIDE<br>WALK | SNOW<br>STORE | TRAVEL<br>LANE | TRAVEL<br>LANE | TRAVEL<br>LANE | SNOW<br>STORE | SIDE<br>WALK |
| 6'           | 5'            | 12'            | 11'            | 12'            | 5'            | 6'           |

60' ROW

| LIKE      | MAYBE | DISLIKE | RANK |
|-----------|-------|---------|------|
| 6         | 5     | 5       |      |
| COMMENTS: |       |         |      |
|           |       |         |      |
|           |       |         |      |