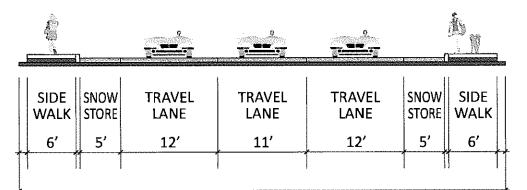

| COMMENTS:                                                                                    | n, ποι προστο το το ποληλοποιο ποι δρατοσικό το συσμου στο μου στο το το δελογουτο στο στο στο θελογουρο που π |                                                                                      |
|----------------------------------------------------------------------------------------------|----------------------------------------------------------------------------------------------------------------|--------------------------------------------------------------------------------------|
| Please evaluate the existing and two propose<br>option. In addition, please use the Interact | ed corridor cross-section options shown a<br>ive Cross-Section Visualization Tool to de                        | above using the comment boxes below ea<br>velop additional options for consideration |
|                                                                                              |                                                                                                                |                                                                                      |
| Identify 60 ft. of right-of-way                                                              | Build your own cross-section                                                                                   | Have a consultant team mem-<br>ber take a picture of your pro-<br>posed option       |
|                                                                                              | KITTELSON & ASSOCIATES. INC.                                                                                   | CH2MHIL                                                                              |

| Ę            | <u> </u>      |                |                |                |               | <b>A</b>     |
|--------------|---------------|----------------|----------------|----------------|---------------|--------------|
| SIDE<br>WALK | SNOW<br>STORE | TRAVEL<br>LANE | TRAVEL<br>LANE | TRAVEL<br>LANE | SNOW<br>STORE | SIDE<br>WALK |
| 6'           | 5'            | 12'            | 11'            | 12'            | 5'            | 6'           |

60' ROW

| LIKE      | MAYBE | DISLIKE | RANK |
|-----------|-------|---------|------|
| 6         | 5     | 5       |      |
| COMMENTS: |       |         |      |
|           |       |         |      |
|           |       |         |      |