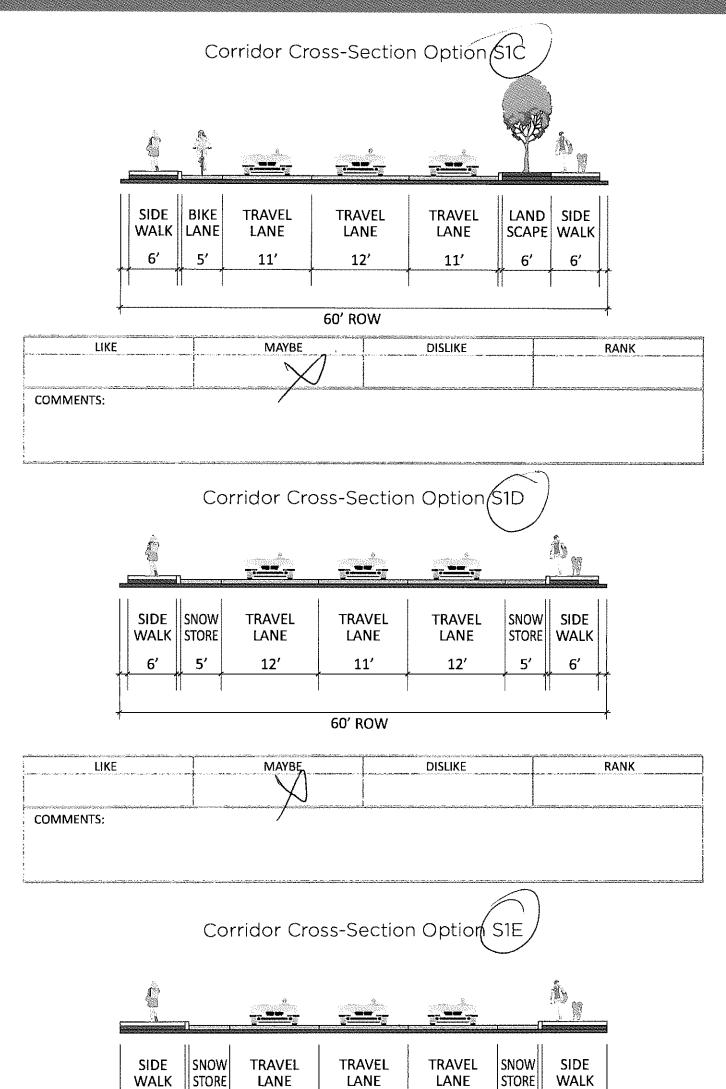

| COMMENTS:                                                                                    | n, ποι προστο το το ποληλοποιο ποι δρατοσικό το συσμου στο μου στο το το δελογουτο στο στο στο θελογουρο που π |                                                                                      |
|----------------------------------------------------------------------------------------------|----------------------------------------------------------------------------------------------------------------|--------------------------------------------------------------------------------------|
| Please evaluate the existing and two propose<br>option. In addition, please use the Interact | ed corridor cross-section options shown a<br>ive Cross-Section Visualization Tool to de                        | above using the comment boxes below ea<br>velop additional options for consideration |
|                                                                                              |                                                                                                                |                                                                                      |
| Identify 60 ft. of right-of-way                                                              | Build your own cross-section                                                                                   | Have a consultant team mem-<br>ber take a picture of your pro-<br>posed option       |
|                                                                                              | KITTELSON & ASSOCIATES. INC.                                                                                   | CH2MHIL                                                                              |