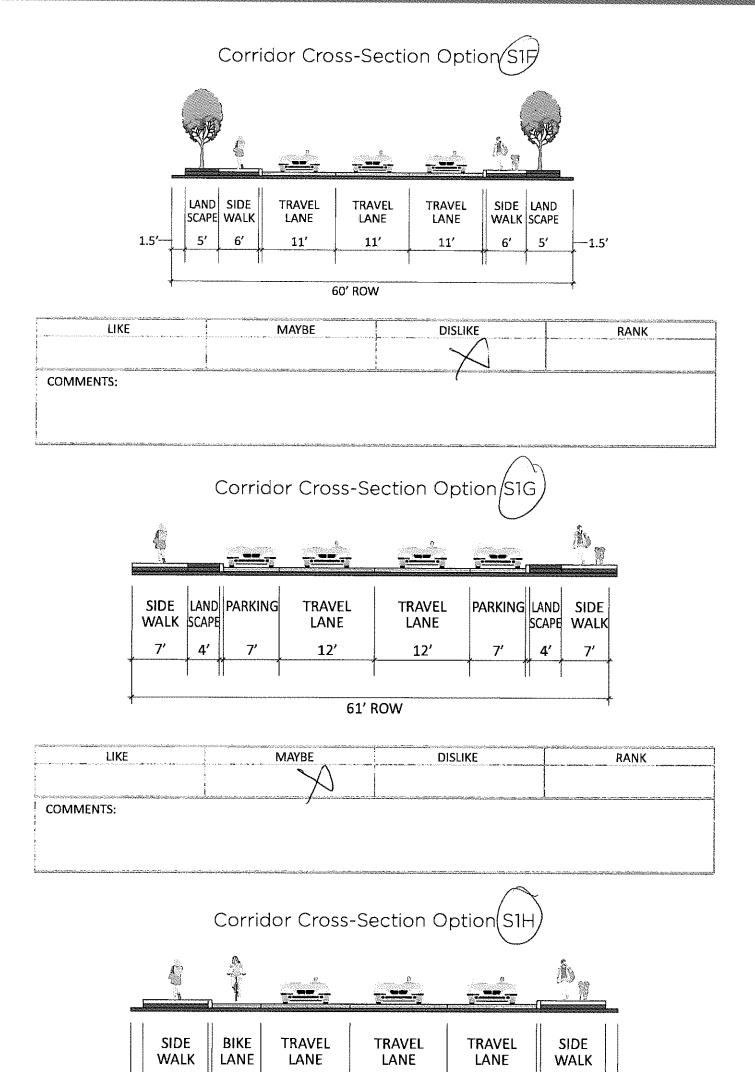

#### Corridor Cross-Section Option S1E

| LIKE     | MAYBE | DISLIKE | RANK |
|----------|-------|---------|------|
| 2        | 3     | 4       |      |
| DMMENTS: |       |         |      |
|          |       |         |      |
|          |       |         |      |