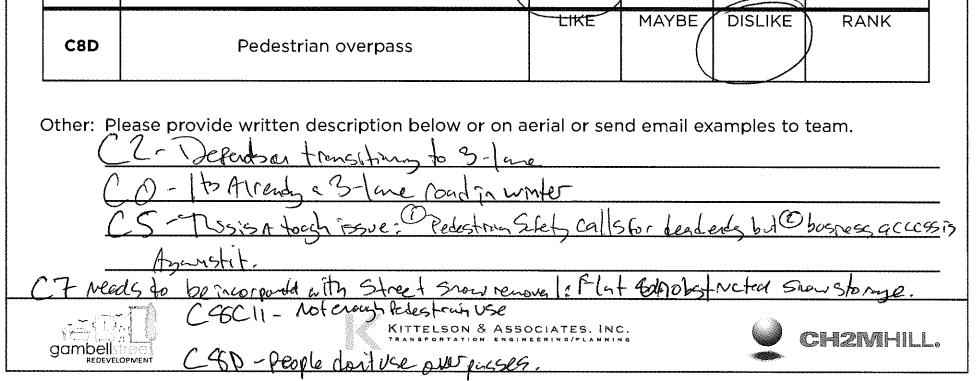

| Option | Description                                                                | Please pr<br>on this | thoughts<br>Sambell | How would<br>you rank this<br>option?<br>* |              |
|--------|----------------------------------------------------------------------------|----------------------|---------------------|--------------------------------------------|--------------|
| со     | Reducing the number of travel lanes<br>from 4 to 3 lanes                   | LIKE                 | мауве               | DISLIKE                                    | rank<br>Z    |
| C1     | Signal progression at 35 miles per hour                                    | LIKE                 | MAYBE               | DISLIKE                                    | rank<br>[ [] |
| C2     | Left-turn lanes at 9th, 13th, and 15th<br>(inly, fight of Bloch ang        | LÍKE                 | MAYBE               |                                            | rank<br>9    |
| С3     | Gambell Street Underpass at 15th Avenue                                    | LIKE                 | MAYBE               | DISLIKE                                    | rank<br>Z    |
| C4     | Gambell Parking Structure at 16th Avenue                                   | LIKE                 | MAYBE               |                                            | rank<br>14   |
| С5     | Street dead-ending onto Gambell at 8th, 11th,<br>12th, and/or 14th Avenues | LIKE                 | MAYBE               | DISLIKE                                    | rånk<br>2    |
| C6     | Shared right of way with businesses                                        | LIKE                 | мауве               | DISLIKE                                    | rank<br>7    |
| С7     | Snow removal strategies for roadway and sidewalks                          | LIKE<br>K            | MAYBE               | DISLIKE                                    | RANK<br> 2_  |
| C8A    | Enhanced pedestrian crossings                                              | LIKE                 | MAYBE               | DISLIKE                                    | rank<br>3    |
| C8B    | Mid-block pedestrian crossings                                             | LIKE                 | MAYBE               |                                            | rank<br>//   |
| C8CI   | Pedestrian signals/flashers                                                |                      | MAYBE               | DISLIKE                                    | rank<br>4    |
| C8CII  | Pedestrian-only phase (scramble)                                           | LIKE                 | мауве               | DISLIKE                                    | RANK         |
| C8CIII | Pedestrian countdown signals                                               | like<br>Y            | MAYBE               | DISLIKE                                    | rank<br>5    |

| C8D      | Pedestrian overpass                                                                                           | LIKE | MAYBE | rank<br>13 |             |
|----------|---------------------------------------------------------------------------------------------------------------|------|-------|------------|-------------|
|          | ease provide written description below or on a<br>MC 5 new bike path to go Though<br>Le like wide on some spo |      |       |            | <br>signals |
| gambells | KITTELSON & ASSO                                                                                              |      |       | CH2MHILL   | 6           |