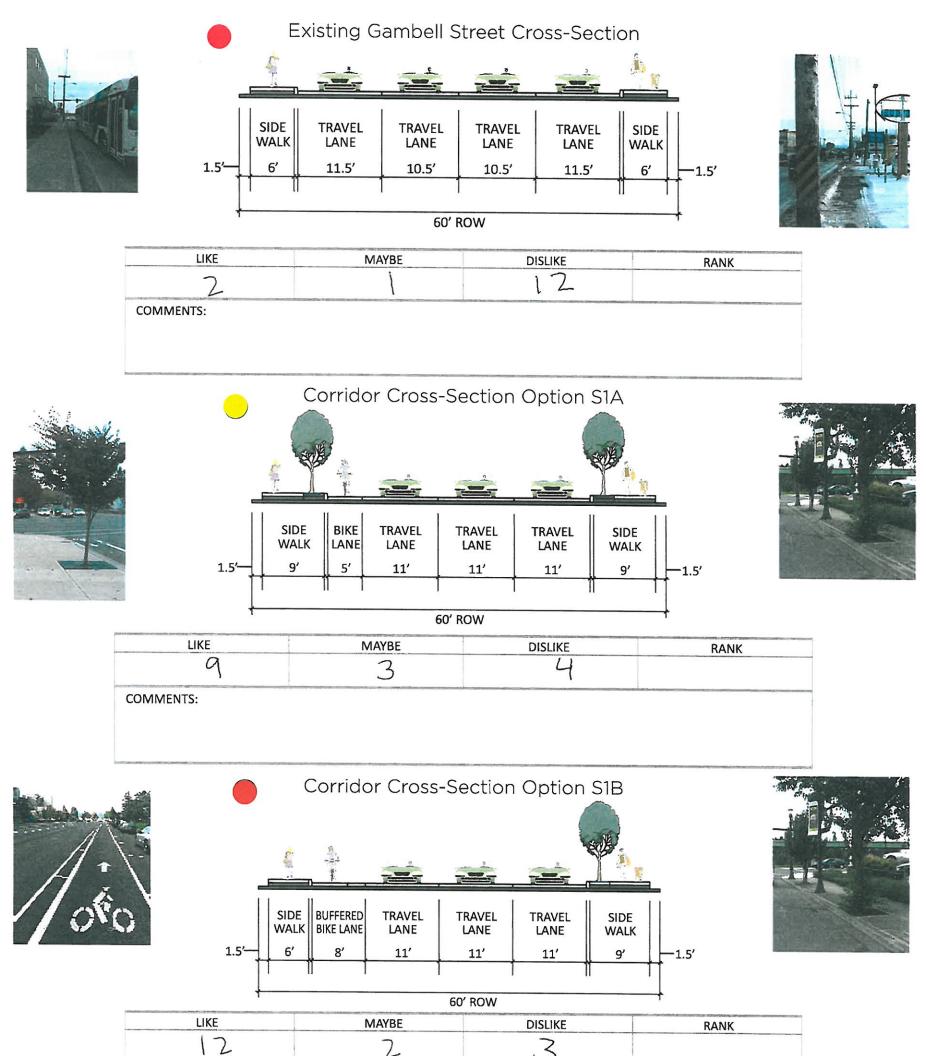

| COMMENTS:                                                                                    | n, ποι προστο το το ποληλοποιο ποι δρατοσικό το συσμου στο μου στο το το δελογουτο στο στο στο θελογουρο που π |                                                                                      |
|----------------------------------------------------------------------------------------------|----------------------------------------------------------------------------------------------------------------|--------------------------------------------------------------------------------------|
| Please evaluate the existing and two propose<br>option. In addition, please use the Interact | ed corridor cross-section options shown a<br>ive Cross-Section Visualization Tool to de                        | above using the comment boxes below ea<br>velop additional options for consideration |
|                                                                                              |                                                                                                                |                                                                                      |
| Identify 60 ft. of right-of-way                                                              | Build your own cross-section                                                                                   | Have a consultant team mem-<br>ber take a picture of your pro-<br>posed option       |
|                                                                                              | KITTELSON & ASSOCIATES. INC.                                                                                   | CH2MHIL                                                                              |