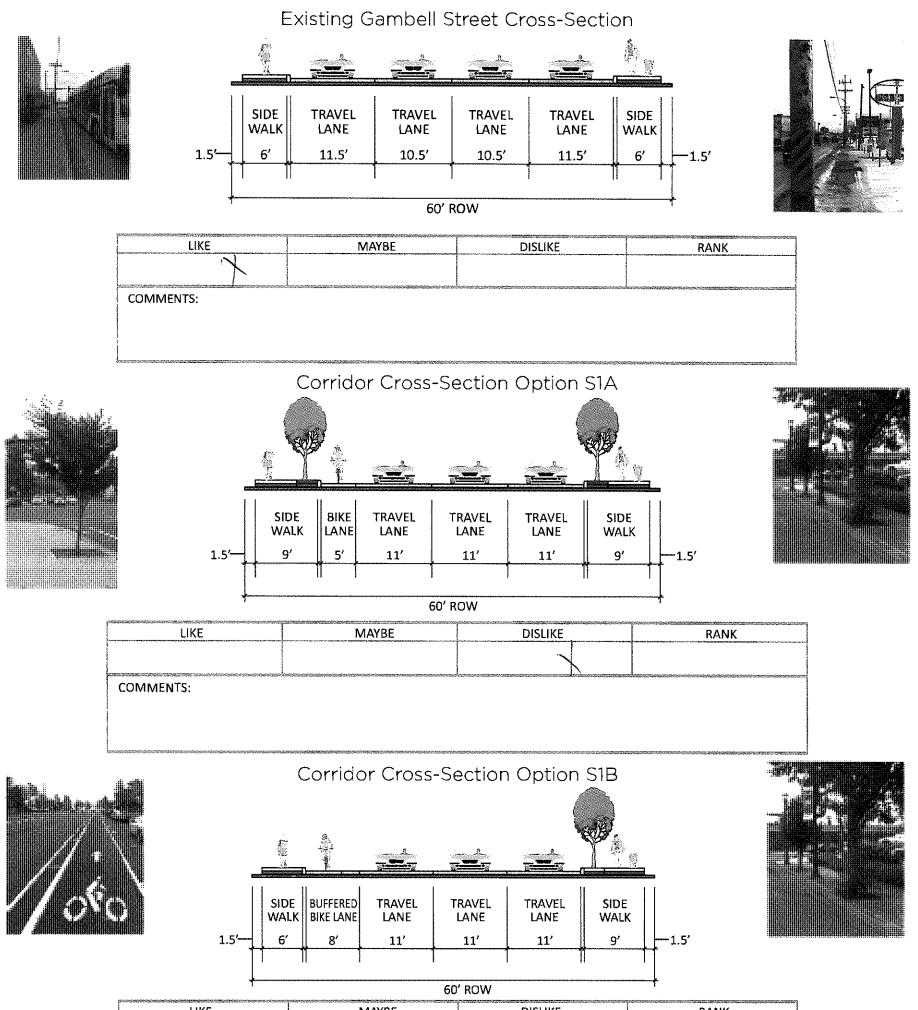

| COMMENTS:                                                                                    | n, ποι προστο το το ποληλοποιο ποι δρατοσικό το συσμου στο μου στο το το δελογουτο στο στο στο θελογουρο που π |                                                                                      |
|----------------------------------------------------------------------------------------------|----------------------------------------------------------------------------------------------------------------|--------------------------------------------------------------------------------------|
| Please evaluate the existing and two propose<br>option. In addition, please use the Interact | ed corridor cross-section options shown a<br>ive Cross-Section Visualization Tool to de                        | above using the comment boxes below ea<br>velop additional options for consideration |
|                                                                                              |                                                                                                                |                                                                                      |
| Identify 60 ft. of right-of-way                                                              | Build your own cross-section                                                                                   | Have a consultant team mem-<br>ber take a picture of your pro-<br>posed option       |
|                                                                                              | KITTELSON & ASSOCIATES. INC.                                                                                   | CH2MHIL                                                                              |