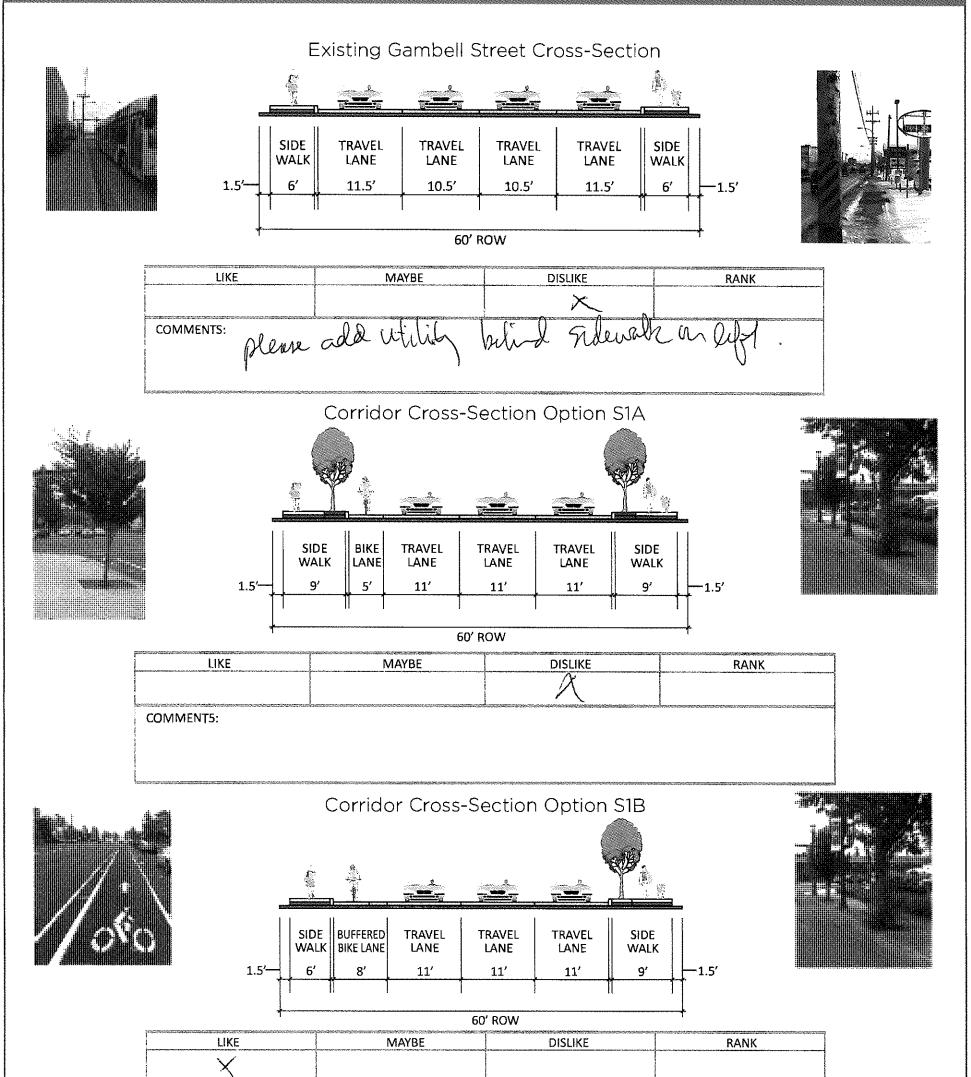

| COMMENTS:                                                                                    | n, ποι προστο το το ποληλοποιο ποι δρατοσικό το συσμου στο μου στο το το δελογουτο στο στο στο θελογουρο που π |                                                                                      |
|----------------------------------------------------------------------------------------------|----------------------------------------------------------------------------------------------------------------|--------------------------------------------------------------------------------------|
| Please evaluate the existing and two propose<br>option. In addition, please use the Interact | ed corridor cross-section options shown a<br>ive Cross-Section Visualization Tool to de                        | above using the comment boxes below ea<br>velop additional options for consideration |
|                                                                                              |                                                                                                                |                                                                                      |
| Identify 60 ft. of right-of-way                                                              | Build your own cross-section                                                                                   | Have a consultant team mem-<br>ber take a picture of your pro-<br>posed option       |
|                                                                                              | KITTELSON & ASSOCIATES. INC.                                                                                   | CH2MHIL                                                                              |