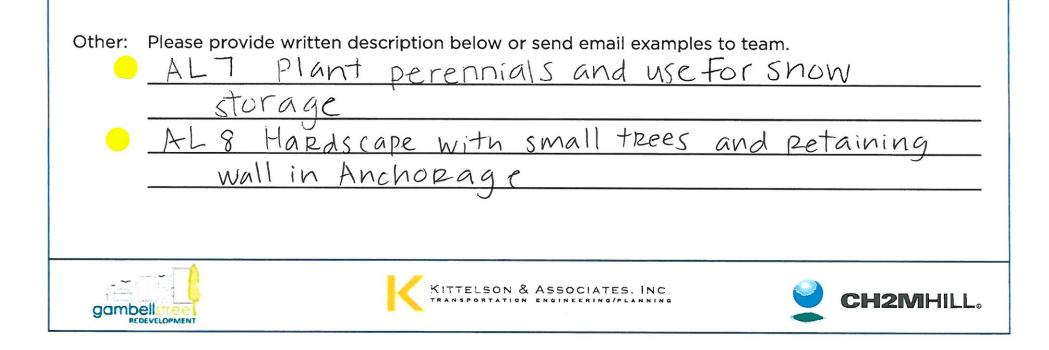

### Landscaping Options

| Option | Photo                   | Description                                                                                | Please pr<br>on this o | ovide your<br>option for (<br>Street | thoughts<br>Gambell | How would<br>you rank<br>this<br>option?<br>* |
|--------|-------------------------|--------------------------------------------------------------------------------------------|------------------------|--------------------------------------|---------------------|-----------------------------------------------|
| AL1    | ititition in the second |                                                                                            | LIKE                   | MAYBE                                | DISLIKE             | RANK                                          |
| •      |                         | Include materials like rock,<br>gravel and a variety of<br>plant sizes/types.              | 9                      | 7                                    | 4                   |                                               |
| AL2    |                         |                                                                                            | LIKE                   | MAYBE                                | DISLIKE             | RANK                                          |
| •      |                         | Raised planters, perhaps<br>portable.                                                      | 4                      | 10                                   | 8                   |                                               |
| AL3    |                         |                                                                                            | LIKE                   | MAYBE                                | DISLIKE             | RANK                                          |
| •      |                         | Protect plantings with<br>fencing that reflects<br>"theme" selected for<br>Gambell Street. | 4                      | 6                                    | 10                  |                                               |
| AL4    |                         |                                                                                            | LIKE                   | MAYBE                                | DISLIKE             | RANK                                          |
|        |                         | Low, simple plants<br>integrated into sidewalk<br>and paving.                              | 15                     | 5                                    | 3                   |                                               |
| AL5    |                         |                                                                                            | LIKE                   | MAYBE                                | DISLIKE             | RANK                                          |
|        |                         | Separate sidewalk from street with landscaping.                                            | 13                     | Ч                                    | 2                   |                                               |
| AL6    | A Marine A              |                                                                                            | LIKE                   | MAYBE                                | DISLIKE             | RANK                                          |
| •      |                         | Tree grates integrated into sidewalk paving patterns.                                      | 4                      | 16                                   | 6                   |                                               |