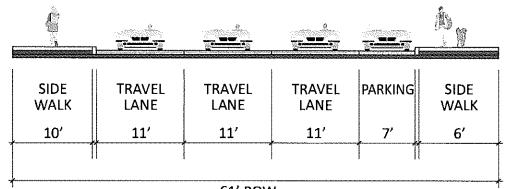

| Ę            | <u> </u>      |                |                |                |               | <b>A</b>     |
|--------------|---------------|----------------|----------------|----------------|---------------|--------------|
| SIDE<br>WALK | SNOW<br>STORE | TRAVEL<br>LANE | TRAVEL<br>LANE | TRAVEL<br>LANE | SNOW<br>STORE | SIDE<br>WALK |
| 6'           | 5'            | 12'            | 11'            | 12'            | 5'            | 6'           |