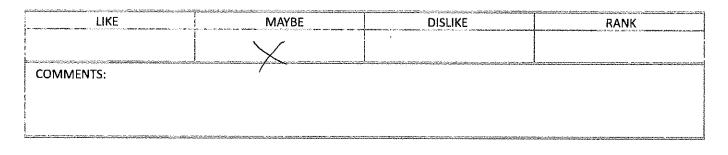

60' ROW

| LIKE      | MAYBE | DISLIKE | RANK |
|-----------|-------|---------|------|
| 6         | 5     | 5       |      |
| COMMENTS: |       |         |      |
|           |       |         |      |
|           |       |         |      |

#### Corridor Cross-Section Option S1E

| LIKE     | MAYBE | DISLIKE | RANK |
|----------|-------|---------|------|
| 2        | 3     | 4       |      |
| DMMENTS: |       |         |      |
|          |       |         |      |
|          |       |         |      |