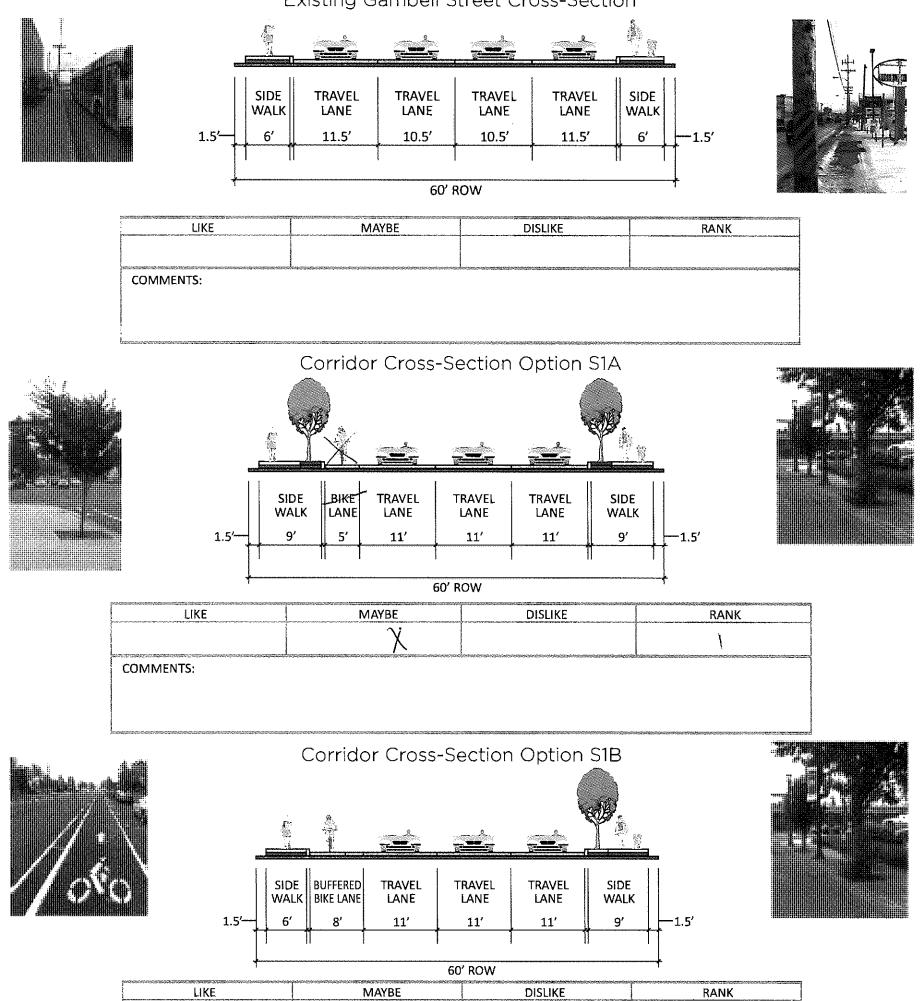

| COMMENTS:                                                                                    | n, ποι προστο το το ποληλοποιο ποι δρατοσικό το συσμου στο μου στο το το δελογουτο στο στο στο θελογουρο που π |                                                                                      |
|----------------------------------------------------------------------------------------------|----------------------------------------------------------------------------------------------------------------|--------------------------------------------------------------------------------------|
| Please evaluate the existing and two propose<br>option. In addition, please use the Interact | ed corridor cross-section options shown a<br>ive Cross-Section Visualization Tool to de                        | above using the comment boxes below ea<br>velop additional options for consideration |
|                                                                                              |                                                                                                                |                                                                                      |
| Identify 60 ft. of right-of-way                                                              | Build your own cross-section                                                                                   | Have a consultant team mem-<br>ber take a picture of your pro-<br>posed option       |
|                                                                                              | KITTELSON & ASSOCIATES. INC.                                                                                   | CH2MHIL                                                                              |