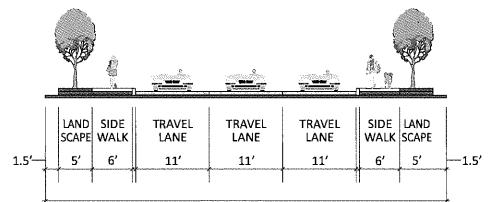

#### Corridor Cross-Section Option S1E

| LIKE     | MAYBE | DISLIKE | RANK |
|----------|-------|---------|------|
| 2        | 3     | 4       |      |
| DMMENTS: |       |         |      |
|          |       |         |      |
|          |       |         |      |