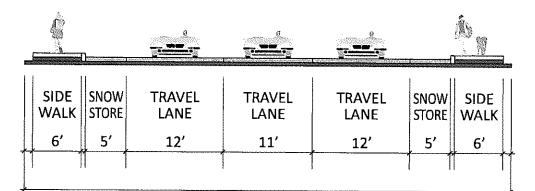

| Ę            | <u> </u>      |                |                |                |               | <b>A</b>     |
|--------------|---------------|----------------|----------------|----------------|---------------|--------------|
| SIDE<br>WALK | SNOW<br>STORE | TRAVEL<br>LANE | TRAVEL<br>LANE | TRAVEL<br>LANE | SNOW<br>STORE | SIDE<br>WALK |
| 6'           | 5'            | 12'            | 11'            | 12'            | 5'            | 6'           |

60' ROW

| LIKE      | MAYBE | DISLIKE | RANK |
|-----------|-------|---------|------|
| 6         | 5     | 5       |      |
| COMMENTS: |       |         |      |
|           |       |         |      |
|           |       |         |      |