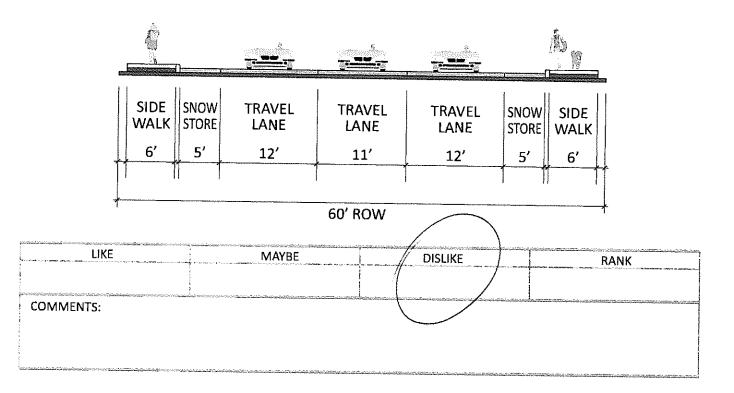

| Ę            | <u> </u>      |                |                |                |               | <b>A</b>     |
|--------------|---------------|----------------|----------------|----------------|---------------|--------------|
| SIDE<br>WALK | SNOW<br>STORE | TRAVEL<br>LANE | TRAVEL<br>LANE | TRAVEL<br>LANE | SNOW<br>STORE | SIDE<br>WALK |
| 6'           | 5'            | 12'            | 11'            | 12'            | 5'            | 6'           |

60' ROW

| LIKE      | MAYBE | DISLIKE | RANK |
|-----------|-------|---------|------|
| 6         | 5     | 5       |      |
| COMMENTS: |       |         |      |
|           |       |         |      |
|           |       |         |      |