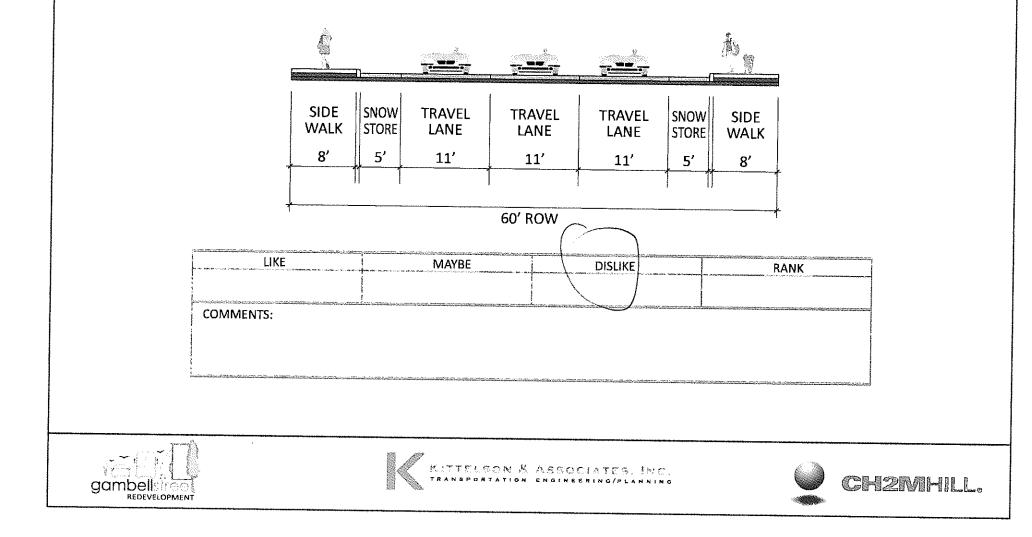

#### Corridor Cross-Section Option S1E

| LIKE     | MAYBE | DISLIKE | RANK |
|----------|-------|---------|------|
| 2        | 3     | 4       |      |
| DMMENTS: |       |         |      |
|          |       |         |      |
|          |       |         |      |