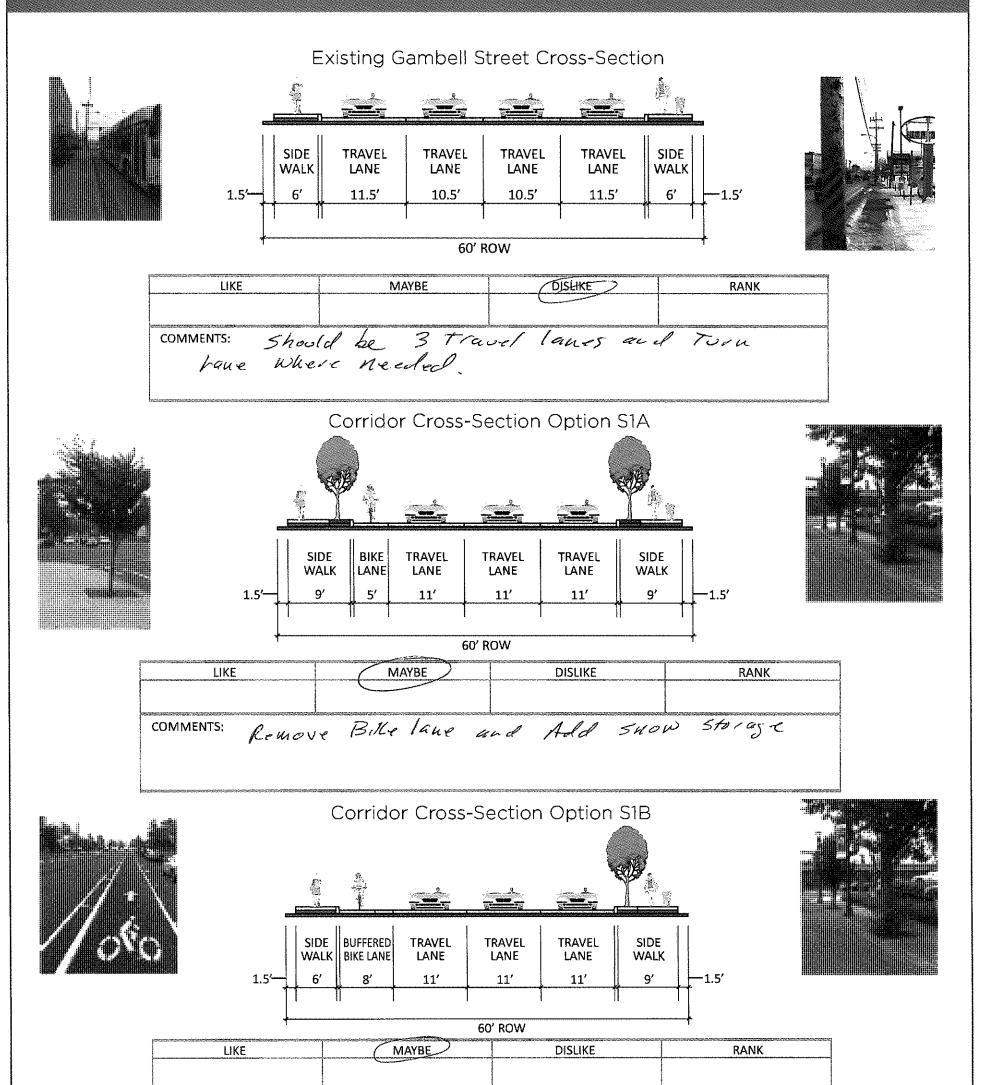

Appendix C Initial Alternative Worksheets with Total Votes from Days 1 and 2

| Option  | Description                                                                |             | ovide your<br>option for (<br>Street |               | How would<br>you rank this<br>option?<br>* |
|---------|----------------------------------------------------------------------------|-------------|--------------------------------------|---------------|--------------------------------------------|
| co      | Reducing the number of travel lanes<br>from 4 to 3 lanes                   | like<br>12  | MAYBE<br>6                           |               | RANK                                       |
| C1      | Signal progression at 35 miles per hour                                    | like<br>20  | мауве<br>Ц                           |               | RANK                                       |
| C2      | Left-turn lanes at 9th, 13th, and 15th                                     | like<br>13  | MAYBE                                | dislike<br>5  | RANK                                       |
| C3      | Gambell Street Underpass at 15th Avenue                                    | like<br>3   | мауве<br>1 ()                        | dislike<br>12 | RANK                                       |
| C4      | Gambell Parking Structure at 16th Avenue                                   | like<br>18  | мауве<br>Ц                           | DISLIKE<br>Į  | RANK                                       |
| C5      | Street dead-ending onto Gambell at 8th, 11th,<br>12th, and/or 14th Avenues | LIKE<br>6   | мауве<br>13                          | dislike<br>5  | RANK                                       |
| C6      | Shared right of way with businesses                                        | like<br>13  | мауве                                | dislike<br>Z  | RANK                                       |
| C7      | Snow removal strategies for roadway and sidewalks                          | like<br>Z3  | MAYBE                                | DISLIKE       | RANK                                       |
| CBA     | Enhanced pedestrian crossings                                              | like<br>15  | MAYBE<br>2                           |               | RANK                                       |
| C8B     | Mid-block pedestrian crossings                                             | like<br>2   | MAYBE<br>5                           |               | RANK                                       |
| C8CI    | Pedestrian signals/flashers                                                | like<br>  2 | мауве<br>Ч                           | DISLIKE<br>2  | RANK                                       |
| C8CII   | Pedestrian-only phase (scramble)                                           | LIKE        | MAYBE                                |               | RANK                                       |
| C8CIII  | Pedestrian countdown signals                                               | LIKE<br>  Z | MAYBE<br>5                           | DISLIKE       | RANK                                       |
| C8D     | Pedestrian overpass                                                        | LIKE<br>6   | MAYBE                                |               | RANK                                       |
|         | lease provide written description below or on a                            |             |                                      |               |                                            |
|         | C9 Add on-street par<br>C10 Establish Hyder as                             |             | mapy                                 |               | oute                                       |
| gambell | KITTELSON & ASSO                                                           | OCIATES. IN | C .<br>N G                           | 2             | CH2MHILI                                   |

Appendix D Copies of Completed Initial Alternatives Worksheets from Days 1 and 2

| _Option | Description                                                                | Please provide your thoughts<br>on this option for Gambell<br>Street |                                               |           | How would<br>you rank this<br>option?<br>* |
|---------|----------------------------------------------------------------------------|----------------------------------------------------------------------|-----------------------------------------------|-----------|--------------------------------------------|
| со      | Reducing the number of travel lanes<br>from 4 to 3 lanes                   | LIKE                                                                 | MAYBE                                         | ) DISLIKE | RANK                                       |
| C1      | Signal progression at 35 miles per hour                                    | (LUKE)                                                               | MAYBE                                         | DISLIKE   | RANK                                       |
| C2      | Left-turn lanes at 9th, 13th, and 15th                                     | LIKE                                                                 | MAYBE                                         | DISLIKE   | rank<br>13                                 |
| С3      | Gambell Street Underpass at 15th Avenue                                    | LIKE                                                                 | MAYBE                                         |           | rank<br>15                                 |
| C4      | Gambell Parking Structure at 16th Avenue                                   | LIKE                                                                 | MAYBE                                         | DISLIKE   | rank<br>Q                                  |
| C5      | Street dead-ending onto Gambell at 8th, 11th,<br>12th, and/or 14th Avenues | LIKE                                                                 | MAYBE                                         | DISLIKE   | RANK                                       |
| C6      | Shared right of way with businesses                                        | LIKE                                                                 | MAYBE                                         | DISLIKE   | RANK                                       |
| C7      | Snow removal strategies for roadway and sidewalks                          | LIKE                                                                 | MAYBE                                         | DISLIKE   | RANK                                       |
| C8A     | Enhanced pedestrian crossings                                              | LIKE                                                                 | MAYBE                                         | DISLIKE   | rank<br>5                                  |
| C8B     | Mid-block pedestrian crossings                                             | LIKE                                                                 | MAYBE                                         | DISLIKE   | rank<br>12                                 |
| С8СІ    | Pedestrian signals/flashers                                                | LIKE                                                                 | MAYBE                                         | DISLIKE   | rank<br>T                                  |
| C8CII   | Pedestrian-only phase (scramble)                                           | LIKE                                                                 | MAYBE<br>at heavy<br>pidestian<br>milesection | DISLIKE   | RANK                                       |
| C8CIII  | Pedestrian countdown signals                                               | LIKE                                                                 | MAYBE                                         | DÍSLIKE   | RANK                                       |