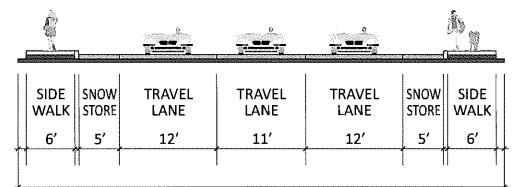

| Ę            | <u> </u>      |                |                |                |               | <b>A</b>     |
|--------------|---------------|----------------|----------------|----------------|---------------|--------------|
| SIDE<br>WALK | SNOW<br>STORE | TRAVEL<br>LANE | TRAVEL<br>LANE | TRAVEL<br>LANE | SNOW<br>STORE | SIDE<br>WALK |
| 6'           | 5'            | 12'            | 11'            | 12'            | 5'            | 6'           |

60' ROW

| LIKE      | MAYBE | DISLIKE | RANK |
|-----------|-------|---------|------|
| 6         | 5     | 5       |      |
| COMMENTS: |       |         |      |
|           |       |         |      |
|           |       |         |      |