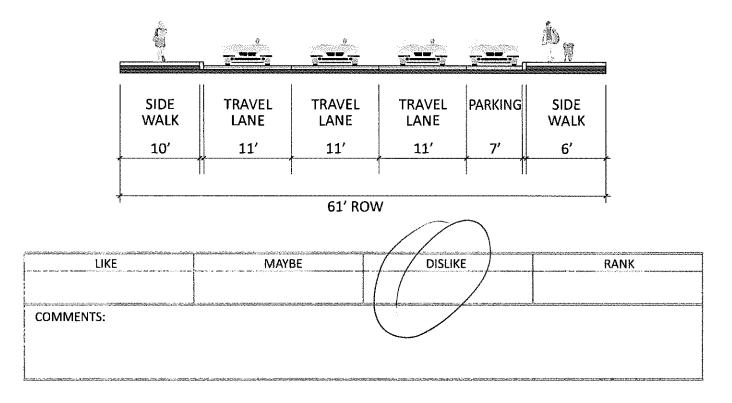

| COMMENTS:                                                                                    | n, ποι προστο το το ποληλοποιο ποι δρατοσικό το συσμου στο μου στο το το δελογουτο στο στο στο θελογουρο που π |                                                                                      |
|----------------------------------------------------------------------------------------------|----------------------------------------------------------------------------------------------------------------|--------------------------------------------------------------------------------------|
| Please evaluate the existing and two propose<br>option. In addition, please use the Interact | ed corridor cross-section options shown a<br>ive Cross-Section Visualization Tool to de                        | above using the comment boxes below ea<br>velop additional options for consideration |
|                                                                                              |                                                                                                                |                                                                                      |
| Identify 60 ft. of right-of-way                                                              | Build your own cross-section                                                                                   | Have a consultant team mem-<br>ber take a picture of your pro-<br>posed option       |
|                                                                                              | KITTELSON & ASSOCIATES. INC.                                                                                   | CH2MHIL                                                                              |