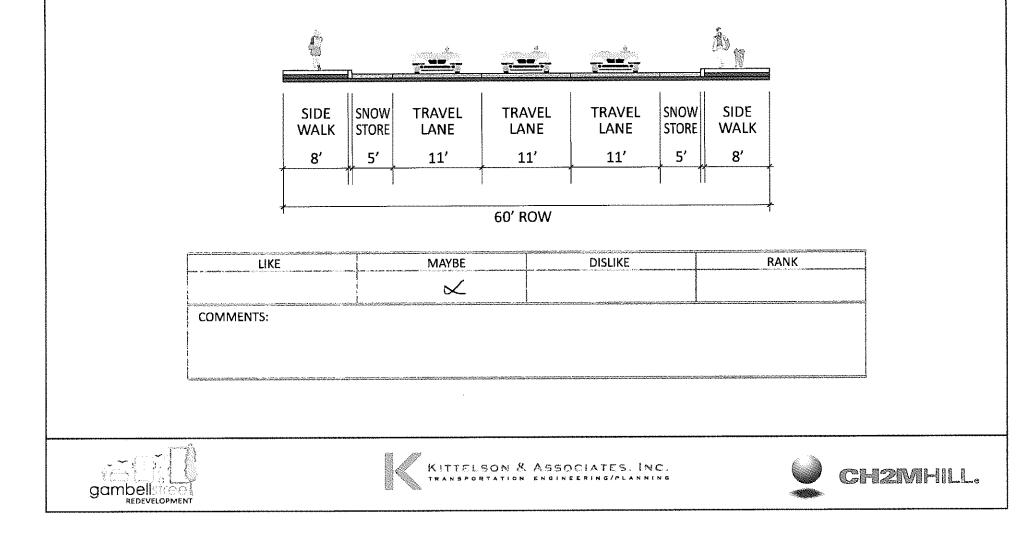

| Ę            | <u> </u>      |                |                |                |               | <b>A</b>     |
|--------------|---------------|----------------|----------------|----------------|---------------|--------------|
| SIDE<br>WALK | SNOW<br>STORE | TRAVEL<br>LANE | TRAVEL<br>LANE | TRAVEL<br>LANE | SNOW<br>STORE | SIDE<br>WALK |
| 6'           | 5'            | 12'            | 11'            | 12'            | 5'            | 6'           |

60' ROW

| LIKE      | MAYBE | DISLIKE | RANK |
|-----------|-------|---------|------|
| 6         | 5     | 5       |      |
| COMMENTS: |       |         |      |
|           |       |         |      |
|           |       |         |      |