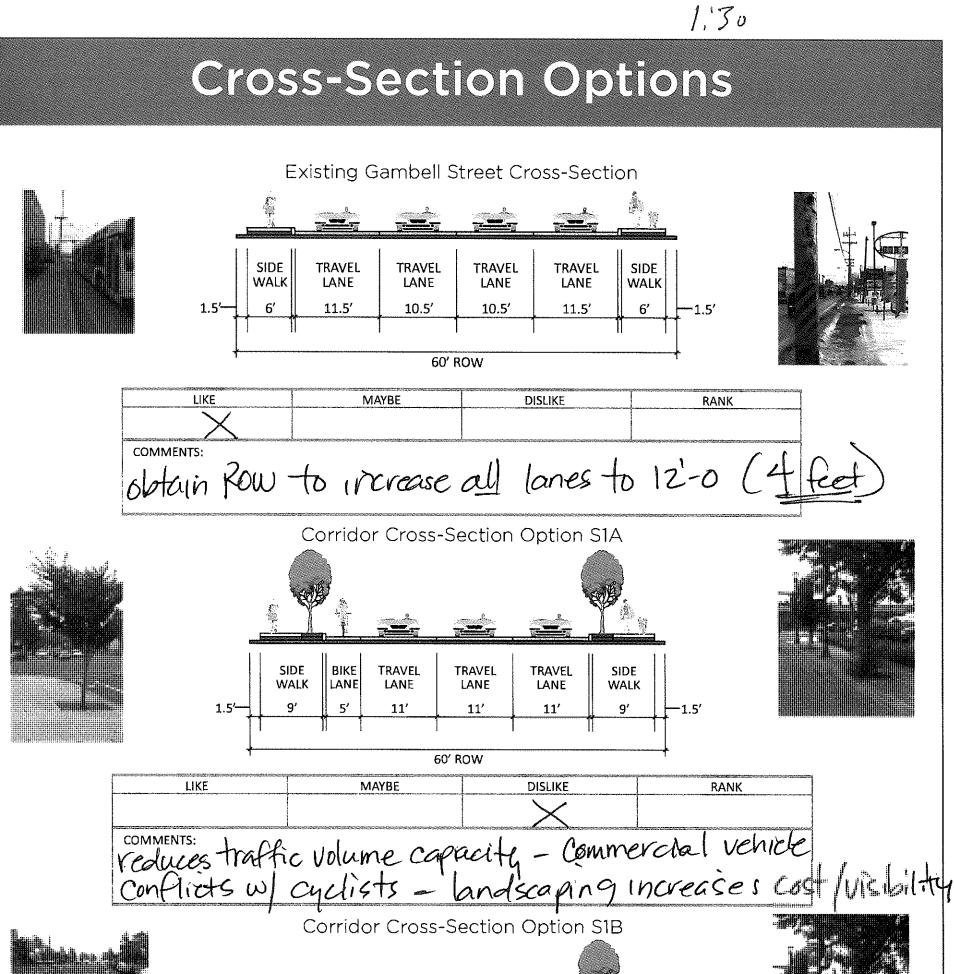

| COMMENTS:                                                                                    | n, ποι προστο το το ποληλοποιο ποι δρατοσικό το συσμου στο μου στο το το δελογουτο στο στο στο θελογουρο που π |                                                                                      |
|----------------------------------------------------------------------------------------------|----------------------------------------------------------------------------------------------------------------|--------------------------------------------------------------------------------------|
| Please evaluate the existing and two propose<br>option. In addition, please use the Interact | ed corridor cross-section options shown a<br>ive Cross-Section Visualization Tool to de                        | above using the comment boxes below ea<br>velop additional options for consideration |
|                                                                                              |                                                                                                                |                                                                                      |
| Identify 60 ft. of right-of-way                                                              | Build your own cross-section                                                                                   | Have a consultant team mem-<br>ber take a picture of your pro-<br>posed option       |
|                                                                                              | KITTELSON & ASSOCIATES. INC.                                                                                   | CH2MHIL                                                                              |

| Ę            | <u> </u>      |                |                |                |               | <b>A</b>     |
|--------------|---------------|----------------|----------------|----------------|---------------|--------------|
| SIDE<br>WALK | SNOW<br>STORE | TRAVEL<br>LANE | TRAVEL<br>LANE | TRAVEL<br>LANE | SNOW<br>STORE | SIDE<br>WALK |
| 6'           | 5'            | 12'            | 11'            | 12'            | 5'            | 6'           |

60' ROW

| LIKE      | MAYBE | DISLIKE | RANK |
|-----------|-------|---------|------|
| 6         | 5     | 5       |      |
| COMMENTS: |       |         |      |
|           |       |         |      |
|           |       |         |      |