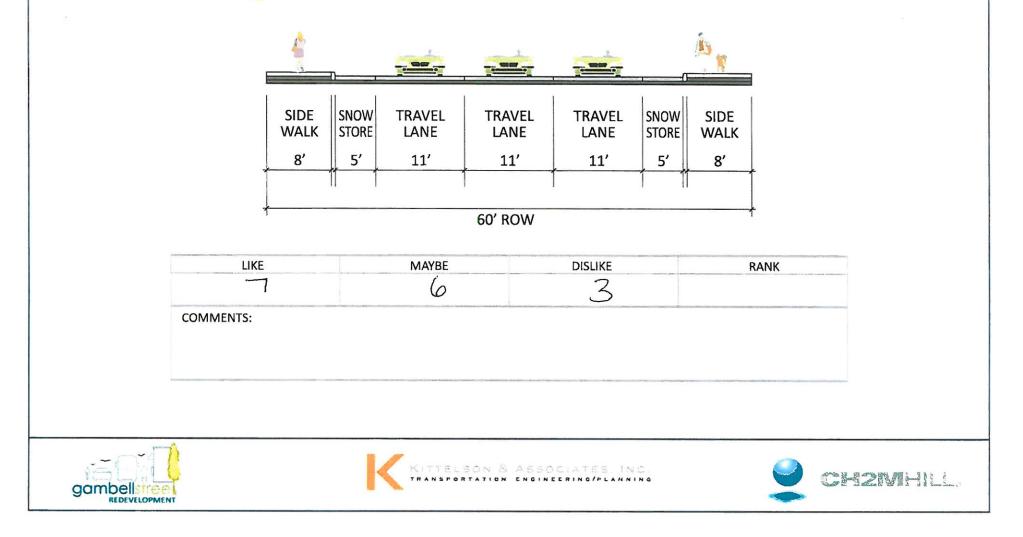

| Ę            | <u> </u>      |                |                |                |               | <b>A</b>     |
|--------------|---------------|----------------|----------------|----------------|---------------|--------------|
| SIDE<br>WALK | SNOW<br>STORE | TRAVEL<br>LANE | TRAVEL<br>LANE | TRAVEL<br>LANE | SNOW<br>STORE | SIDE<br>WALK |
| 6'           | 5'            | 12'            | 11'            | 12'            | 5'            | 6'           |

60' ROW

| LIKE      | MAYBE | DISLIKE | RANK |
|-----------|-------|---------|------|
| 6         | 5     | 5       |      |
| COMMENTS: |       |         |      |
|           |       |         |      |
|           |       |         |      |