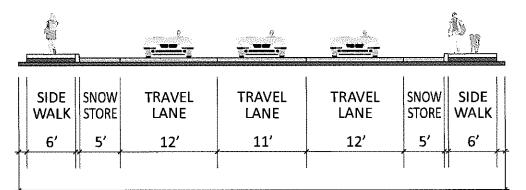

| COMMENTS:                                                                                    | n, ποι προστο το το ποληλοποιο ποι δρατοσικό το συσμου στο μου στο το το δελογουτο στο στο στο θελογουρο που π |                                                                                      |
|----------------------------------------------------------------------------------------------|----------------------------------------------------------------------------------------------------------------|--------------------------------------------------------------------------------------|
| Please evaluate the existing and two propose<br>option. In addition, please use the Interact | ed corridor cross-section options shown a<br>ive Cross-Section Visualization Tool to de                        | above using the comment boxes below ea<br>velop additional options for consideration |
|                                                                                              |                                                                                                                |                                                                                      |
| Identify 60 ft. of right-of-way                                                              | Build your own cross-section                                                                                   | Have a consultant team mem-<br>ber take a picture of your pro-<br>posed option       |
|                                                                                              | KITTELSON & ASSOCIATES. INC.                                                                                   | CH2MHIL                                                                              |

| Ę            | <u> </u>      |                |                |                |               | <b>A</b>     |
|--------------|---------------|----------------|----------------|----------------|---------------|--------------|
| SIDE<br>WALK | SNOW<br>STORE | TRAVEL<br>LANE | TRAVEL<br>LANE | TRAVEL<br>LANE | SNOW<br>STORE | SIDE<br>WALK |
| 6'           | 5'            | 12'            | 11'            | 12'            | 5'            | 6'           |

#### Corridor Cross-Section Option S1E

| LIKE     | MAYBE | DISLIKE | RANK |
|----------|-------|---------|------|
| 2        | 3     | 4       |      |
| DMMENTS: |       |         |      |
|          |       |         |      |
|          |       |         |      |