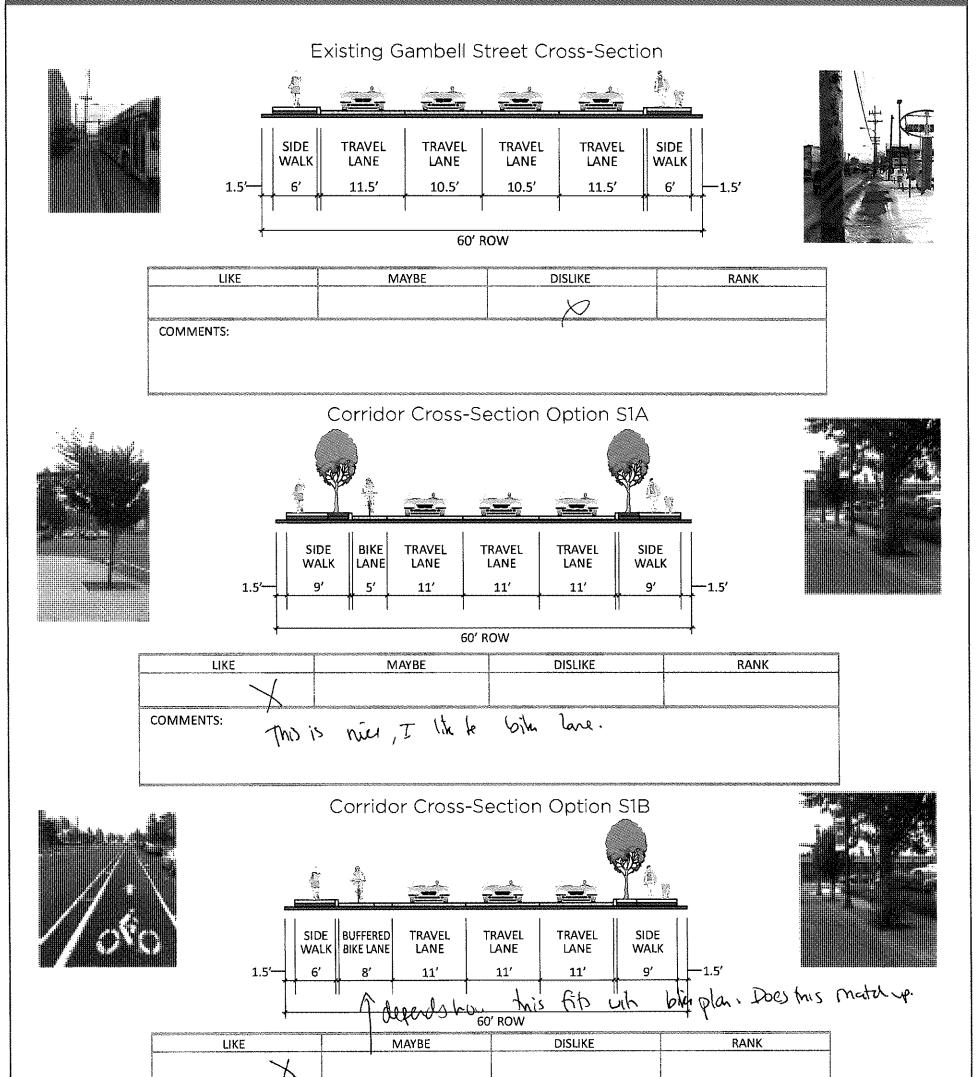

| COMMENTS:                                                                                    | n, ποι προστο το το ποληλοποιο ποι δρατοσικό το συσμου στο μου στο το το δελογουτο στο στο στο θελογουρο που π |                                                                                      |
|----------------------------------------------------------------------------------------------|----------------------------------------------------------------------------------------------------------------|--------------------------------------------------------------------------------------|
| Please evaluate the existing and two propose<br>option. In addition, please use the Interact | ed corridor cross-section options shown a<br>ive Cross-Section Visualization Tool to de                        | above using the comment boxes below ea<br>velop additional options for consideration |
|                                                                                              |                                                                                                                |                                                                                      |
| Identify 60 ft. of right-of-way                                                              | Build your own cross-section                                                                                   | Have a consultant team mem-<br>ber take a picture of your pro-<br>posed option       |
|                                                                                              | KITTELSON & ASSOCIATES. INC.                                                                                   | CH2MHIL                                                                              |