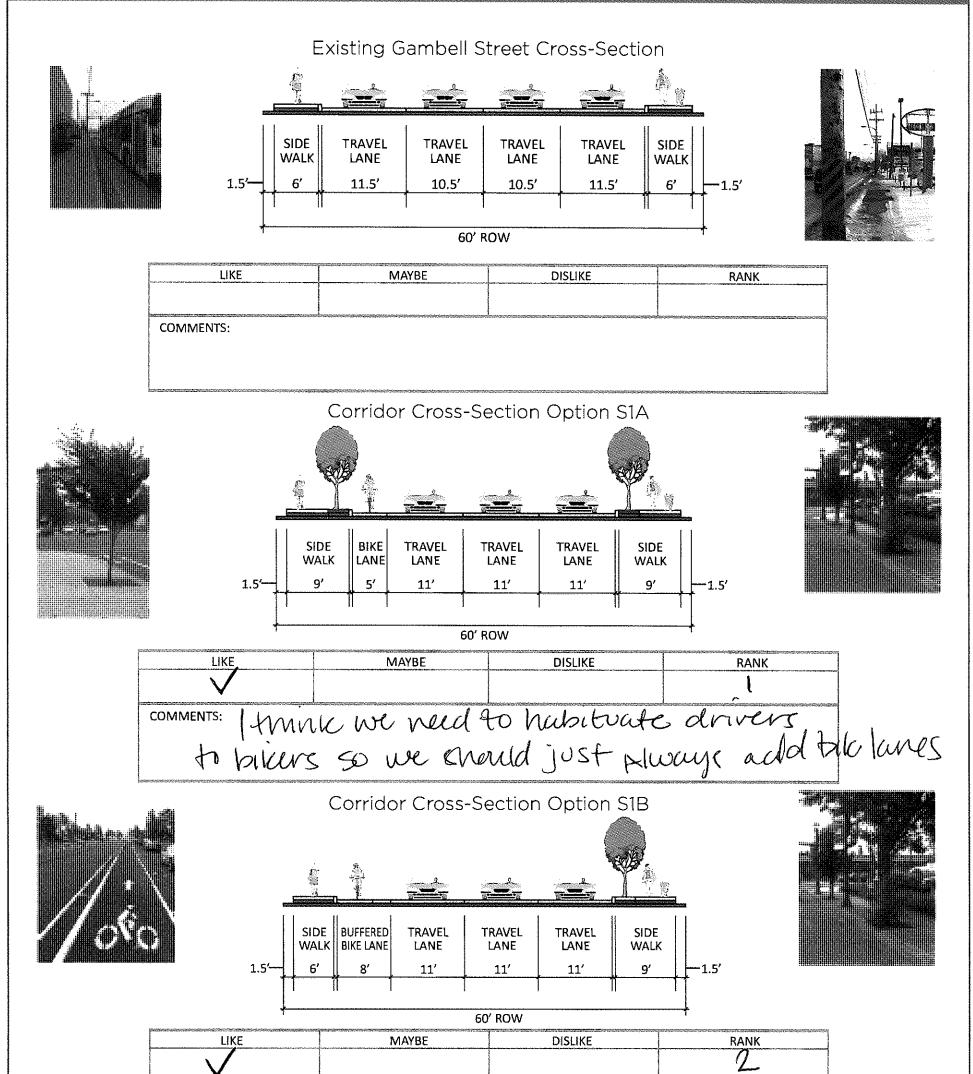

| COMMENTS:                                                                                    | n, ποι προστο το το ποληλοποιο ποι δρατοσικό το συσμου στο μου στο το το δελογουτο στο στο στο θελογουρο που π |                                                                                      |
|----------------------------------------------------------------------------------------------|----------------------------------------------------------------------------------------------------------------|--------------------------------------------------------------------------------------|
| Please evaluate the existing and two propose<br>option. In addition, please use the Interact | ed corridor cross-section options shown a<br>ive Cross-Section Visualization Tool to de                        | above using the comment boxes below ea<br>velop additional options for consideration |
|                                                                                              |                                                                                                                |                                                                                      |
| Identify 60 ft. of right-of-way                                                              | Build your own cross-section                                                                                   | Have a consultant team mem-<br>ber take a picture of your pro-<br>posed option       |
|                                                                                              | KITTELSON & ASSOCIATES. INC.                                                                                   | CH2MHIL                                                                              |