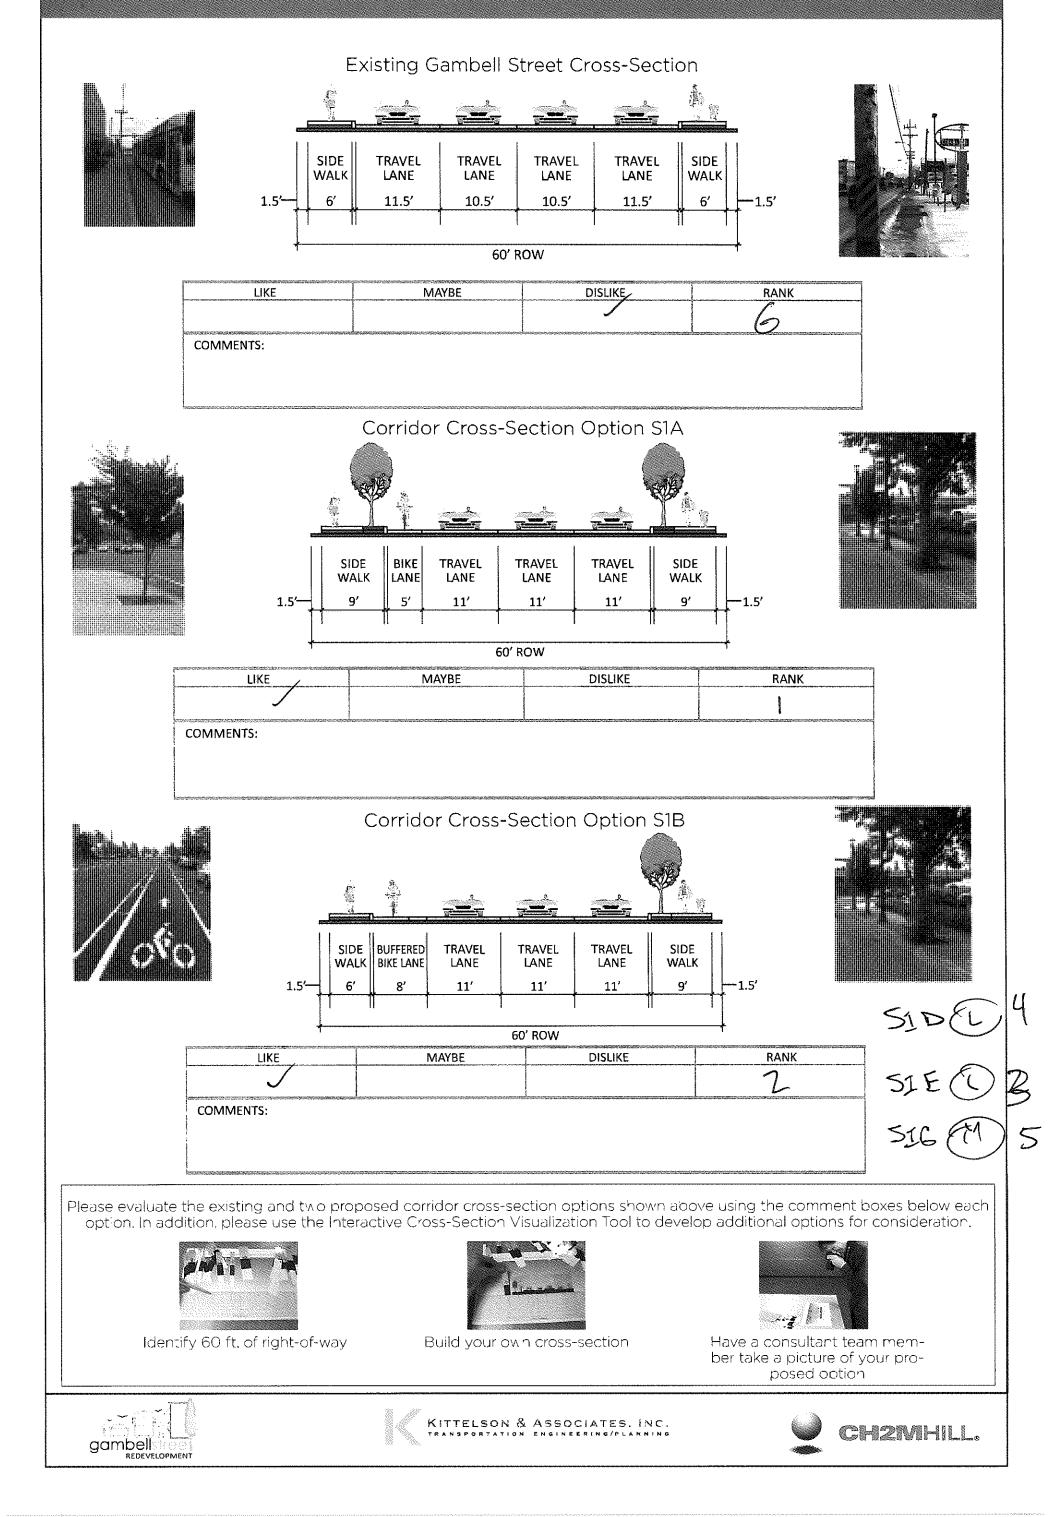

| Ę            | <u> </u>      |                |                |                |               | <b>A</b>     |
|--------------|---------------|----------------|----------------|----------------|---------------|--------------|
| SIDE<br>WALK | SNOW<br>STORE | TRAVEL<br>LANE | TRAVEL<br>LANE | TRAVEL<br>LANE | SNOW<br>STORE | SIDE<br>WALK |
| 6'           | 5'            | 12'            | 11'            | 12'            | 5'            | 6'           |

60' ROW

| LIKE      | MAYBE | DISLIKE | RANK |
|-----------|-------|---------|------|
| 6         | 5     | 5       |      |
| COMMENTS: |       |         |      |
|           |       |         |      |
|           |       |         |      |

#### Corridor Cross-Section Option S1E

| LIKE     | MAYBE | DISLIKE | RANK |
|----------|-------|---------|------|
| 2        | 3     | 4       |      |
| DMMENTS: |       |         |      |
|          |       |         |      |
|          |       |         |      |