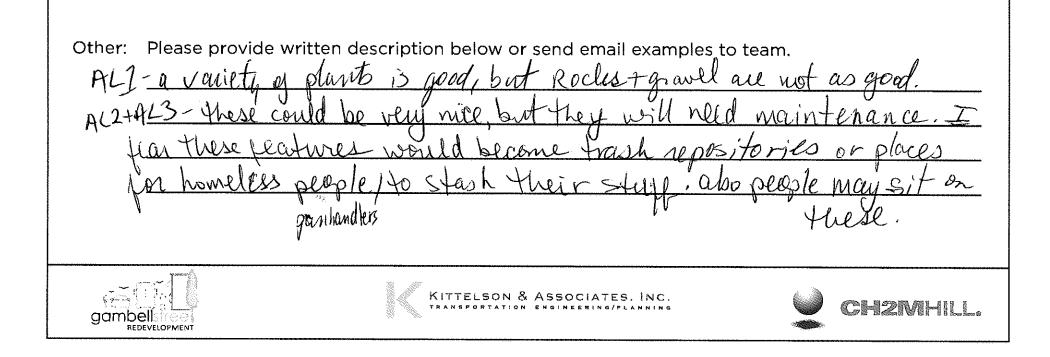

### Landscaping Options

| Option | Photo                   | Description                                                                                | Please pr<br>on this o | ovide your<br>option for (<br>Street | thoughts<br>Gambell | How would<br>you rank<br>this<br>option?<br>* |
|--------|-------------------------|--------------------------------------------------------------------------------------------|------------------------|--------------------------------------|---------------------|-----------------------------------------------|
| AL1    | ititition in the second |                                                                                            | LIKE                   | MAYBE                                | DISLIKE             | RANK                                          |
| •      |                         | Include materials like rock,<br>gravel and a variety of<br>plant sizes/types.              | 9                      | 7                                    | 4                   |                                               |
| AL2    |                         |                                                                                            | LIKE                   | MAYBE                                | DISLIKE             | RANK                                          |
| •      |                         | Raised planters, perhaps<br>portable.                                                      | 4                      | 10                                   | 8                   |                                               |
| AL3    |                         |                                                                                            | LIKE                   | MAYBE                                | DISLIKE             | RANK                                          |
| •      |                         | Protect plantings with<br>fencing that reflects<br>"theme" selected for<br>Gambell Street. | 4                      | 6                                    | 10                  |                                               |
| AL4    |                         |                                                                                            | LIKE                   | MAYBE                                | DISLIKE             | RANK                                          |
|        |                         | Low, simple plants<br>integrated into sidewalk<br>and paving.                              | 15                     | 5                                    | 3                   |                                               |
| AL5    |                         |                                                                                            | LIKE                   | MAYBE                                | DISLIKE             | RANK                                          |
|        |                         | Separate sidewalk from street with landscaping.                                            | 13                     | Ч                                    | 2                   |                                               |
| AL6    | A Marine A              |                                                                                            | LIKE                   | MAYBE                                | DISLIKE             | RANK                                          |
| •      |                         | Tree grates integrated into sidewalk paving patterns.                                      | 4                      | 16                                   | 6                   |                                               |