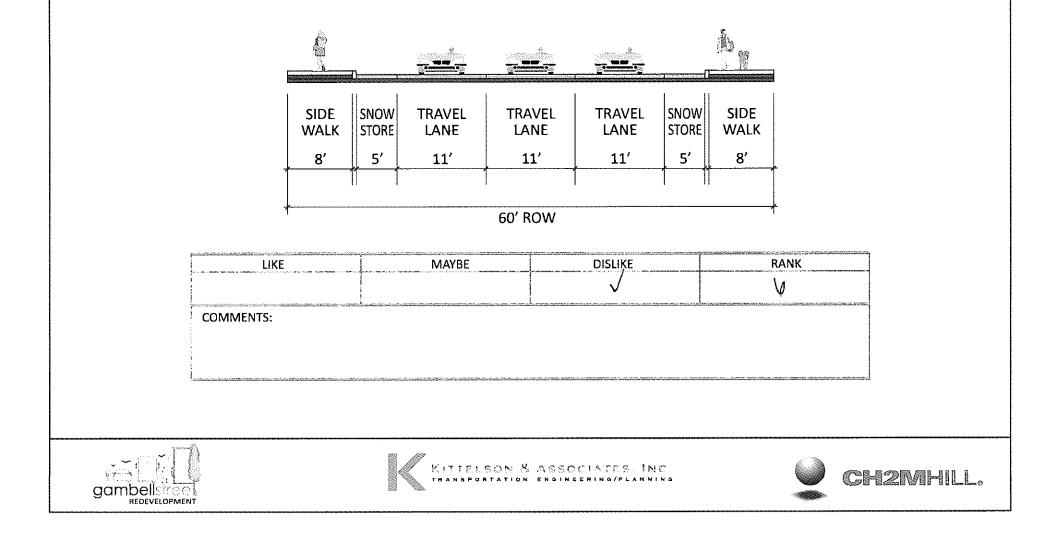

#### Corridor Cross-Section Option S1E

| LIKE     | MAYBE | DISLIKE | RANK |
|----------|-------|---------|------|
| 2        | 3     | 4       |      |
| DMMENTS: |       |         |      |
|          |       |         |      |
|          |       |         |      |