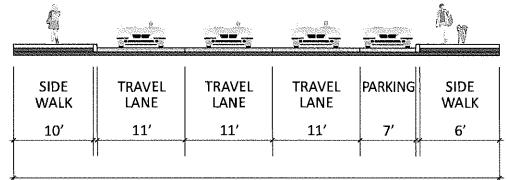

#### Corridor Cross-Section Option S1E

| LIKE     | MAYBE | DISLIKE | RANK |
|----------|-------|---------|------|
| 2        | 3     | 4       |      |
| DMMENTS: |       |         |      |
|          |       |         |      |
|          |       |         |      |