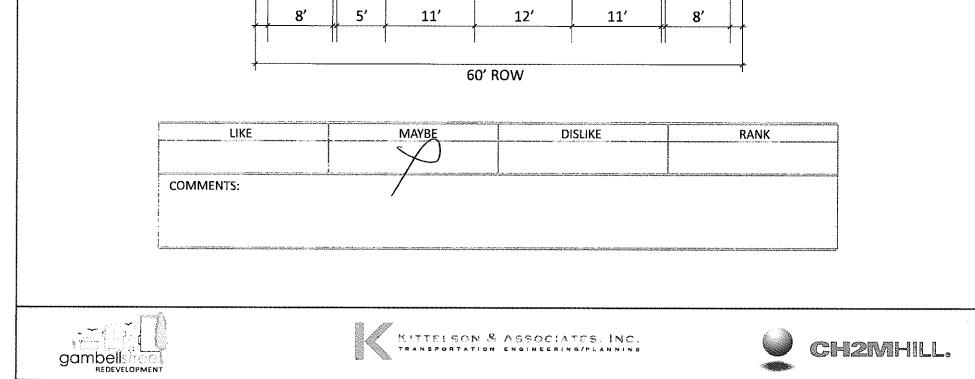

| Ę            | <u> </u>      |                |                |                |               | <b>A</b>     |
|--------------|---------------|----------------|----------------|----------------|---------------|--------------|
| SIDE<br>WALK | SNOW<br>STORE | TRAVEL<br>LANE | TRAVEL<br>LANE | TRAVEL<br>LANE | SNOW<br>STORE | SIDE<br>WALK |
| 6'           | 5'            | 12'            | 11'            | 12'            | 5'            | 6'           |

60' ROW

| LIKE      | MAYBE | DISLIKE | RANK |
|-----------|-------|---------|------|
| 6         | 5     | 5       |      |
| COMMENTS: |       |         |      |
|           |       |         |      |
|           |       |         |      |