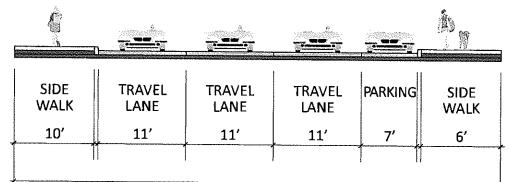

#### Corridor Cross-Section Option S1E

| LIKE     | MAYBE | DISLIKE | RANK |
|----------|-------|---------|------|
| 2        | 3     | 4       |      |
| DMMENTS: |       |         |      |
|          |       |         |      |
|          |       |         |      |