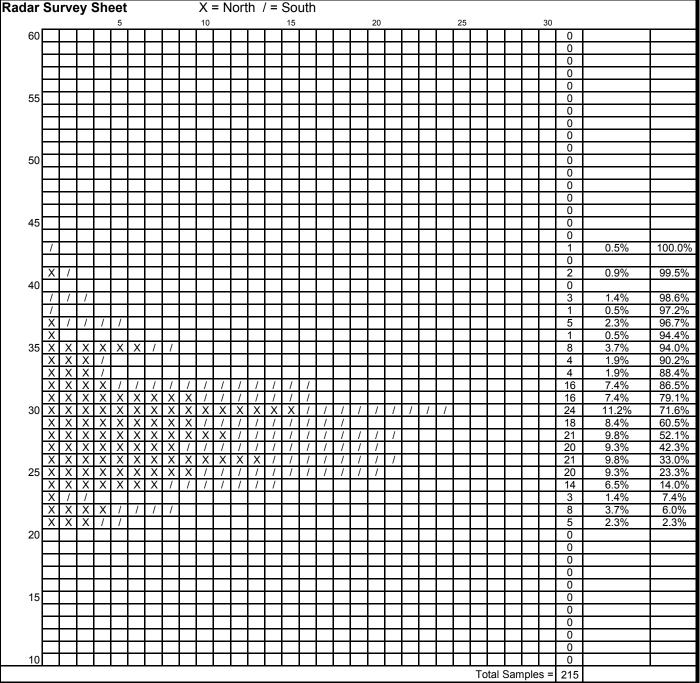

85th Percentile Speed31.8 mphSpeed Justification85th Percentile speed,<br/>downgraded 5 mph due to<br/>high collision rate10 mph Pace Speed24 - 33 mphdowngraded 5 mph due to<br/>high collision rate

Number of Survey Samples 215

## City of Oakland Transportation Services Division

Street Name: Grand Avenue Limits: Lake Park Avenue to Wildwood Avenue

**85th Percentile Speed:** 31.8 mph **50th Percentile Speed:** 27.8 mph **15th Percentile Speed:** 24.1 mph

**10 MPH Pace**: 24 - 33

Number in Pace: 174
Percent in Pace: 80.9%

Date of Survey: 10/4/13

Weather: Clear
Pavement Condition: Good

Street Class.: Collector
Field Study by: ATD/ KHA

Start Time: 10:45 AM End Time: 11:35 AM

Posted

**Speed:** 25/30 mph